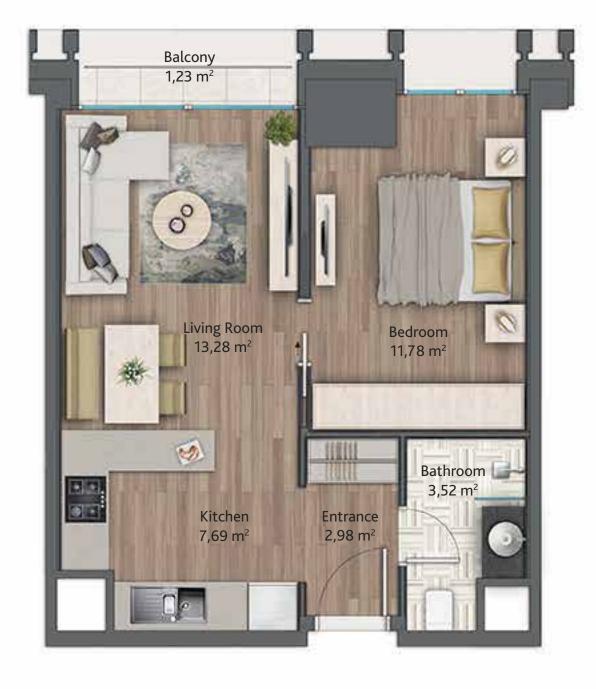

### 1+1 A1

 $\begin{array}{lll} \text{Net Area} & : 39,25 \text{ m}^2 \\ \text{Balcony Area} & : 1,23 \text{ m}^2 \\ \text{Total Net Area} & : 40,48 \text{ m}^2 \\ \text{Gross Area} & : 66,80 \text{ m}^2 \end{array}$ 

Living Room: 13,28 m² Kitchen: 7,69 m² Bedroom: 11,78 m² Bathroom: 3,52 m² Entrance: 2,98 m² Balcony: 1,23 m²