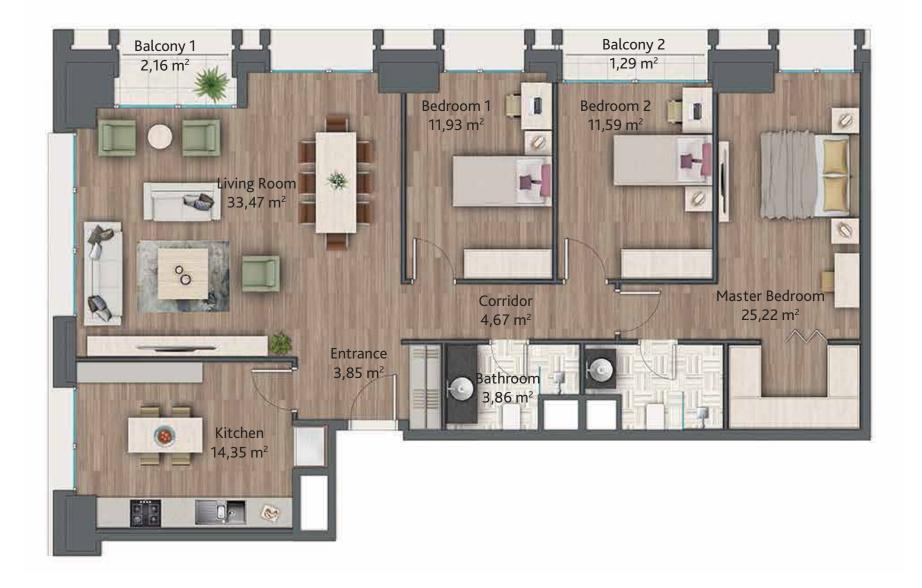

# 3+1 A

Net Area : 108,94 m<sup>2</sup>

Balcony Area : 3,45 m<sup>2</sup>

Total Net Area : 112,39 m<sup>2</sup>

Gross Area : 179,80 m<sup>2</sup>

Living Room: 33,47 m<sup>2</sup>
Kitchen: 14,35 m<sup>2</sup>
Master Bedroom: 25,22 m<sup>2</sup>
Bedroom 1: 11,93 m<sup>2</sup>
Bedroom 2: 11,59 m<sup>2</sup>
Bathroom: 3,86 m<sup>2</sup>
Entrance: 3,85 m<sup>2</sup>
Corridor: 4,67 m<sup>2</sup>
Balcony 1: 2,16 m<sup>2</sup>
Balcony 2: 1,29 m<sup>2</sup>