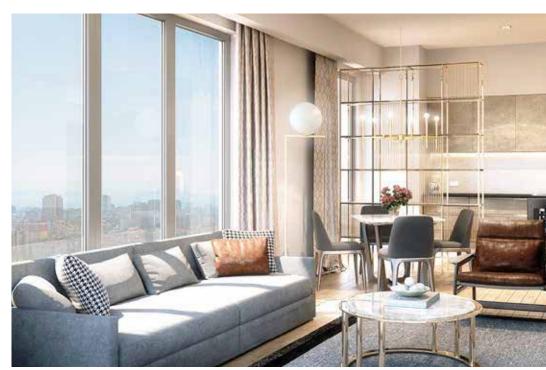

05. PREMIUM INTERIORS APPEAUNG TO YOUR INNER WORLD ARE SPACIOUSLY DESIGNED FOR YOUR COMFORT.

The wide and rich range of living options that the project offers has been designed to consider all kinds of needs including 1- bedroom, 2- bedroom, 3- bedroom, 4- bedroom and Penthouse living spaces with floor-to-ceiling windows and stunning views.

### Panoramic View

With 28 stories, this project will captivate you with both its unique Princes' Islands (Adalar) and sea view and also its panoramic view of Istanbul extending along the historical peninsula.