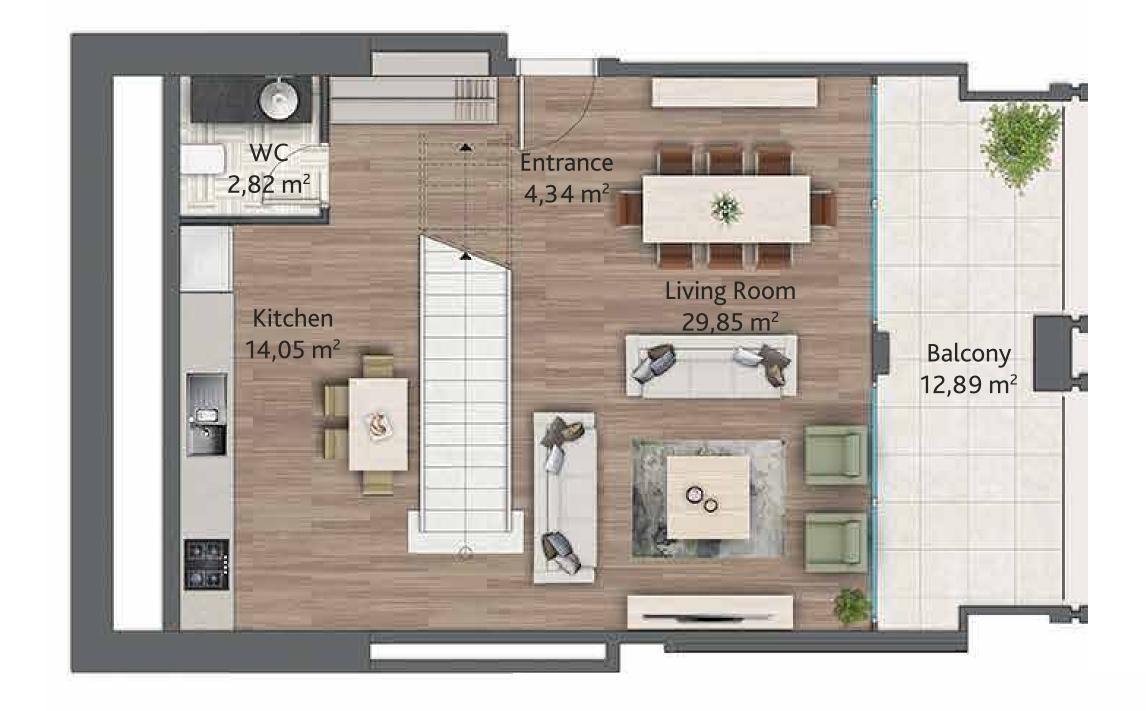

# 2+1 Duplex

Net Area : 100,96 m<sup>2</sup>

Balcony Area : 12,89 m<sup>2</sup>

Total Net Area : 113,85 m<sup>2</sup>
Gross Area : 191,90 m<sup>2</sup>

Living Room: 29,85 m<sup>2</sup>
Kitchen: 14,05 m<sup>2</sup>
Entrance: 4,34 m<sup>2</sup>
WC: 2,82 m<sup>2</sup>
Balcony: 12,89 m<sup>2</sup>
Master Bedroom: 23,61 m<sup>2</sup>
Bedroom: 14,36 m<sup>2</sup>
Bathroom: 4,17 m<sup>2</sup>
Laundry Room: 2,18 m<sup>2</sup>
Corridor: 5,58 m<sup>2</sup>