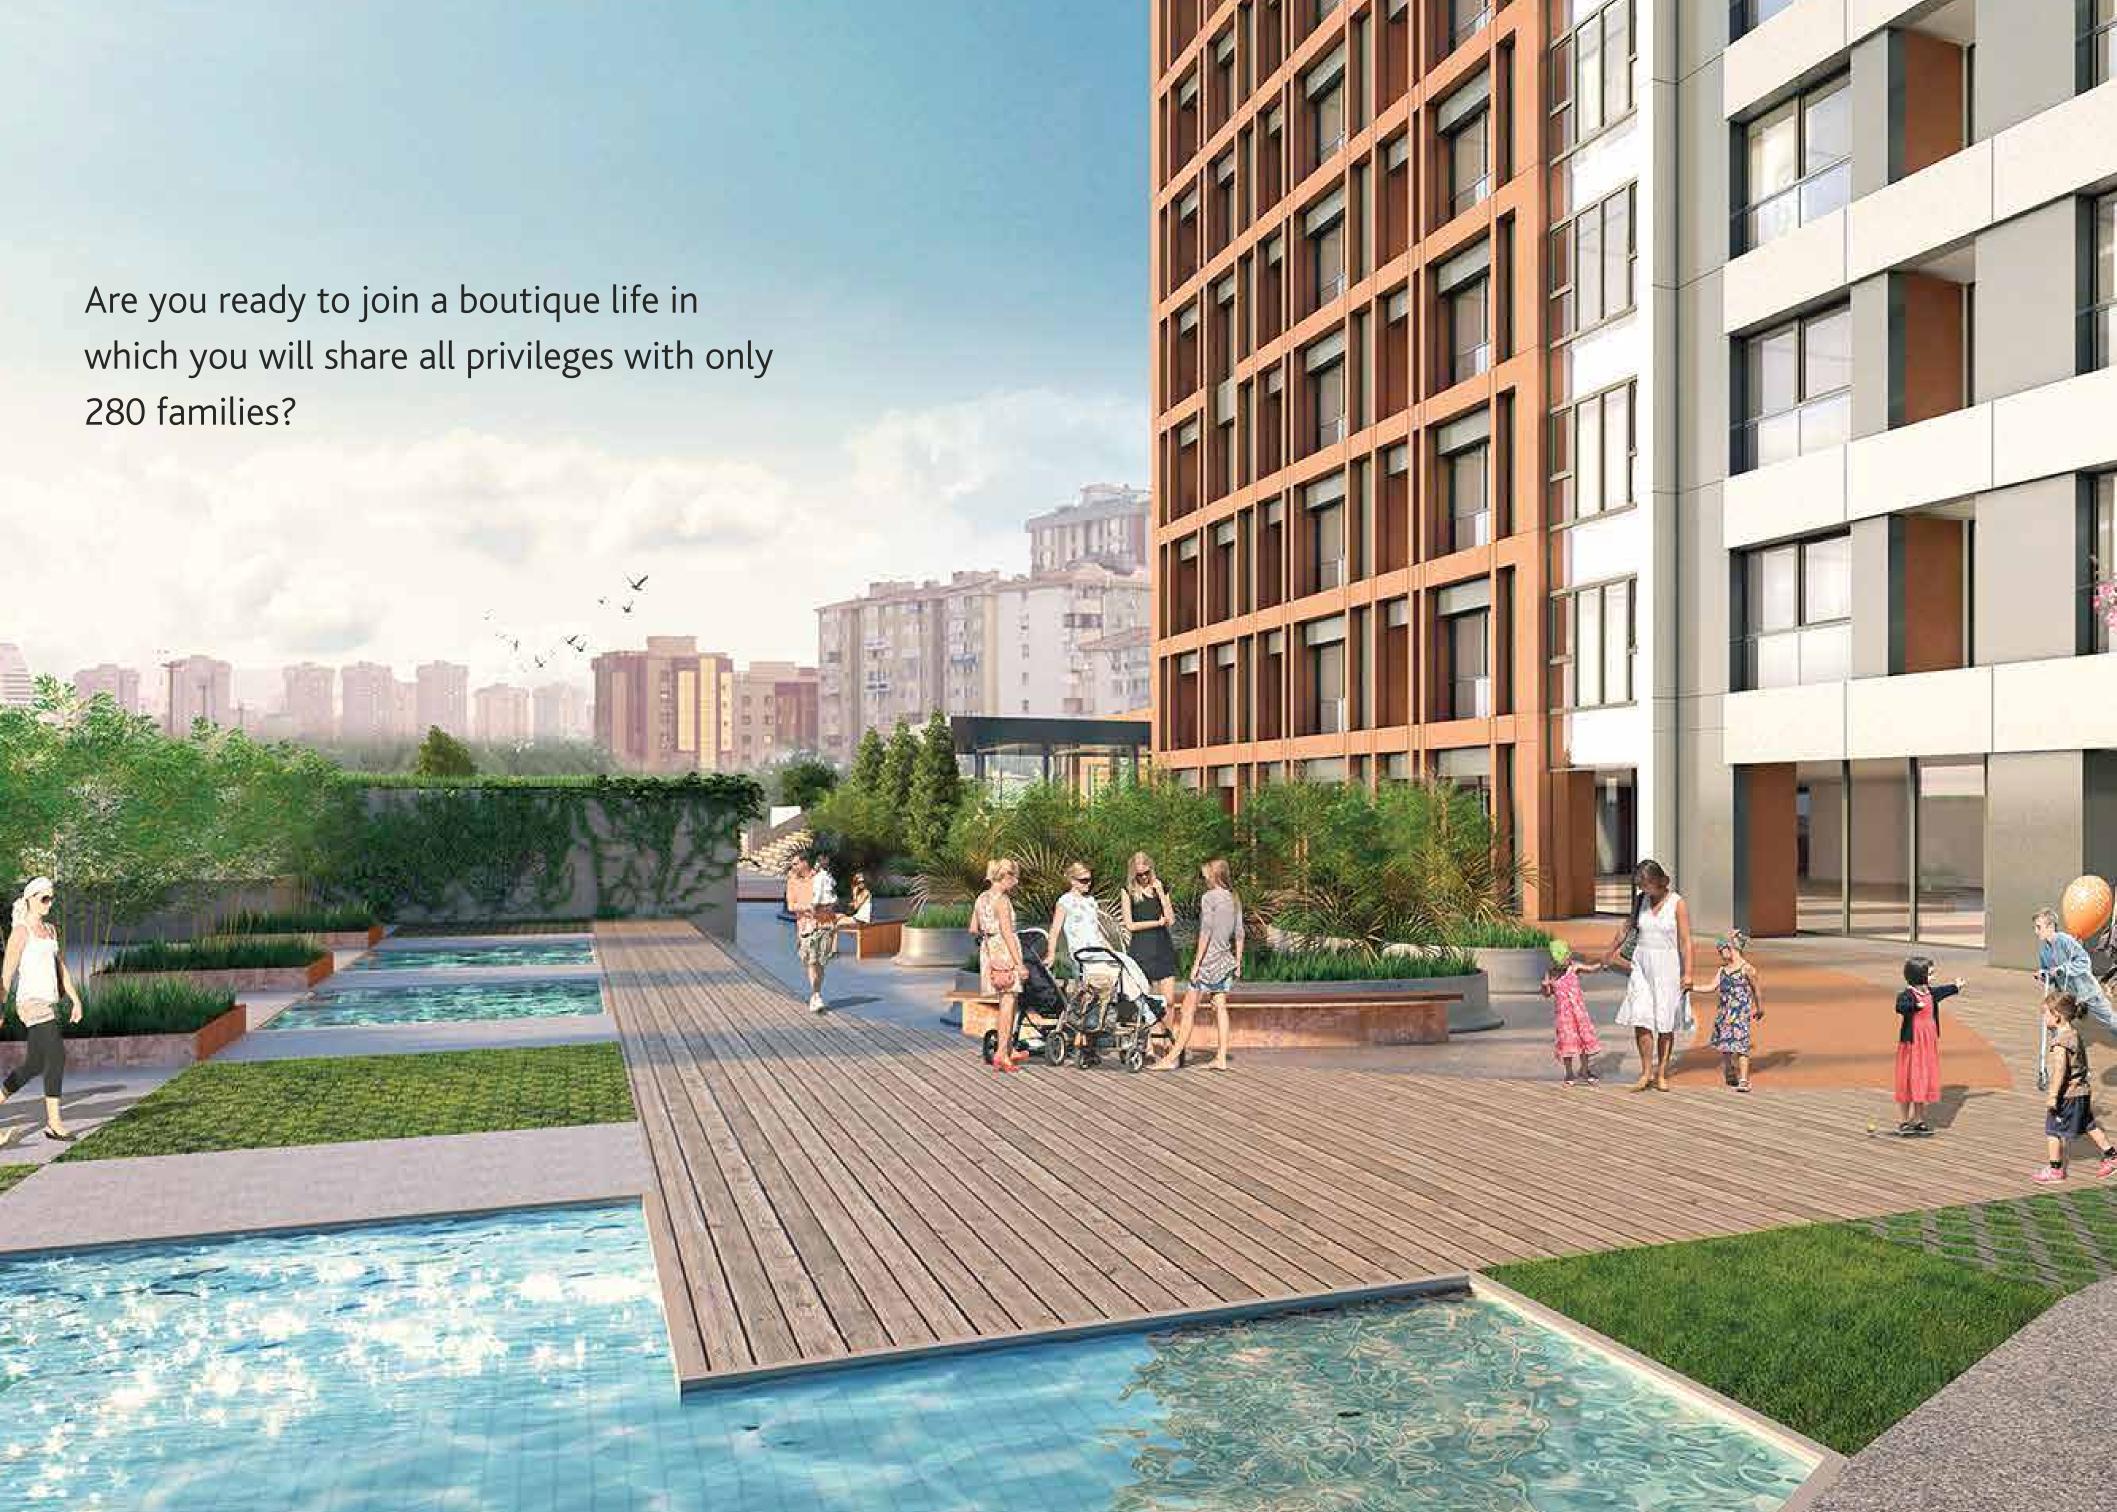

eeping

Housekeeping service will be carried out by an expert team at the project including cleaning and arrangement of the living spaces in order to enable you to experience a 5-star hotel comfort.

# Lounge Floor

On the 19<sup>th</sup> floor of the project that faces the beautiful Princes' Islands (Adalar) and the spectacular view of Istanbul, there is a Lounge Floor which all the independent units can benefit. In this private space you can find a café, a restaurant and comfortable recreational areas, residents can spend quality time, organize their meetings, entertain their guests in a prestigious atmosphere and build warm relationships with neighbors.

# Retractable Pool Shading

You will have the opportunity to swim in all seasons and take a rest in a pleasant pool side atmosphere.



# LIVING OPTIONS

### 1+1 A1

 $\begin{array}{lll} \text{Net Area} & : 39,25 \text{ m}^2 \\ \text{Balcony Area} & : 1,23 \text{ m}^2 \\ \text{Total Net Area} & : 40,48 \text{ m}^2 \\ \text{Gross Area} & : 66,80 \text{ m}^2 \end{array}$ 

Living Room: 13,28 m² Kitchen: 7,69 m² Bedroom: 11,78 m² Bathroom: 3,52 m² Entrance: 2,98 m² Balcony: 1,23 m²





# 1+1 A2

**Gross Area** 

 $\begin{array}{lll} \text{Net Area} & : 38,84 \text{ m}^2 \\ \text{Balcony Area} & : 1,16 \text{ m}^2 \\ \text{Total Net Area} & : 40,00 \text{ m}^2 \end{array}$ 

: 65,80 m<sup>2</sup>

Living Room: 13,23 m<sup>2</sup>
Kitchen: 7,65 m<sup>2</sup>
Bedroom: 11,48 m<sup>2</sup>
Bathroom: 3,50 m<sup>2</sup>
Entrance: 2,98 m<sup>2</sup>
Balcony: 1,16 m<sup>2</sup>





# 1+1 C

Net Area : 64,15 m<sup>2</sup>

Balcony