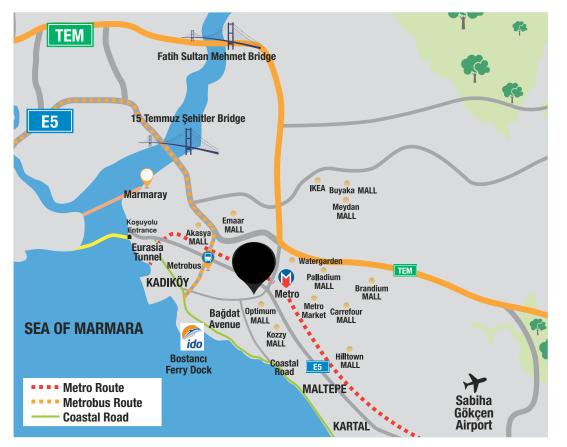

# On your way to work

The project will not only provide convenience for those who work in Kozyatağı, the financial center of the Anatolian Side, but also for people working in Maltepe, Kartal, Kadıköy and Ataşehir as they will take the advantage of the perfect location by using E-5 and TEM highways.

The project will also provide comfort for those working in the European Side by passing the other side in 15 minutes both through Fatih Sultan Mehmet Bridge and 15 Temmuz Şehitler Bridge.

# On your way to shopping

You will have many options for a pleasant shopping. It will now be much easier for you to go to Bağdat

Avenue which is the biggest and the most prestigious outdoor shopping boulevard in Istanbul or to the most popular shopping malls in the city such as Ataşehir Palladium, Kozy, Akasya Acıbadem, CarrefourSA and Metro Market. You just need to decide where to go!

# When using public transportation

From the project, using the metro nearby, you will be able to reach Kadıköy in 15 minutes and Kartal in 20 minutes without getting stuck in traffic. You will be able to go to Marmaray station in 5 minutes by getting a minibus or a bus on E-5 and reach the European Side in 15 minutes. In addition, you will have the opportunity of going through many alternative routes such as; Bostancı Ferry Port (10 minutes by car) and going to many places such as Adalar, Bakırköy, Kadıköy, Yalova, etc.

# Center of the center, Koz of Kozyatağı

- > Bağdat Avenue, 5 minutes
- > Coastal Road, 7 minutes
- > Coastal station, 2 minutes (on foot)
- > Marmaray station, 5 minutes
- > Next to E-5 and TEM highways
- > Minibus Street, 5 minutes
- > 15 Temmuz Şehitler Bridge and FSM Bridge, 15 minutes
- > Şile Road and Northern Marmara Highway connection, 20 minutes
- > Bostancı Port, 10 minutes
- > Sabiha Gökçen Airport, 25 minutes