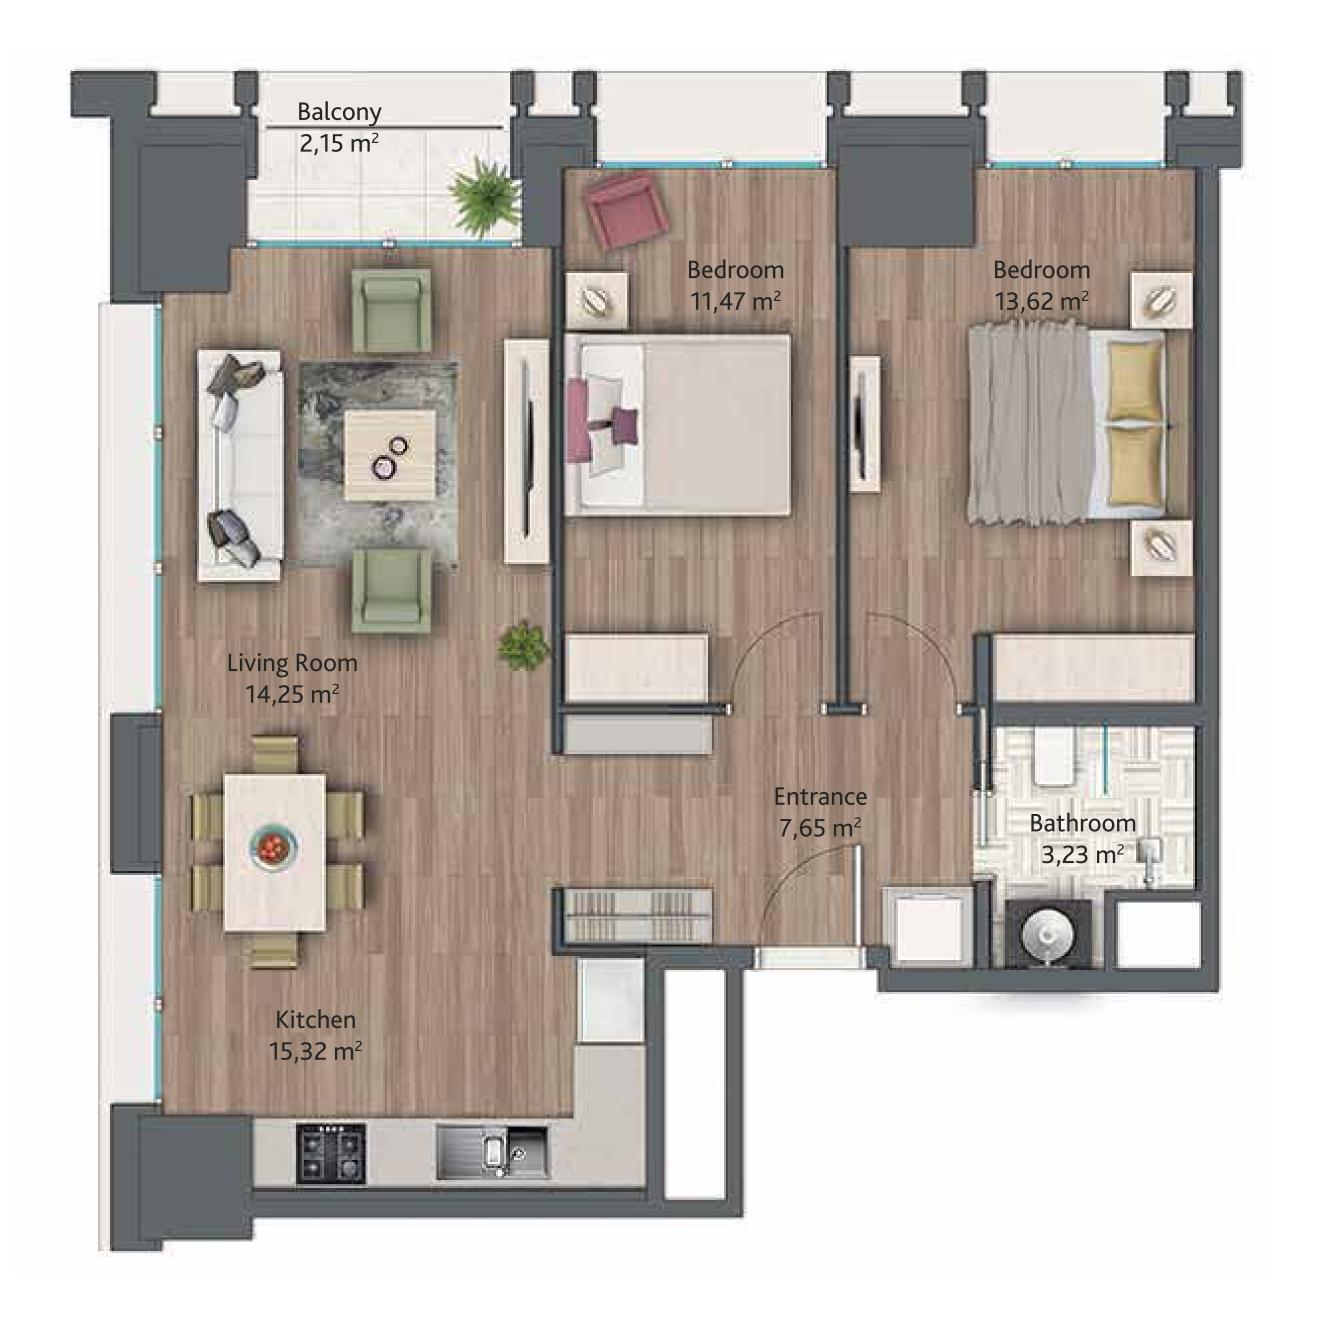

# 2+1 A

Net Area : 65,54 m<sup>2</sup>

Balcony Area : 2,15 m<sup>2</sup>

Total Net Area : 67,69 m<sup>2</sup>

Gross Area : 113,00 m<sup>2</sup>

Living Room: 14,25 m<sup>2</sup>
Kitchen: 15,32 m<sup>2</sup>
Bedroom: 13,62 m<sup>2</sup>
Bedroom: 11,47 m<sup>2</sup>
Bathroom: 3,23 m<sup>2</sup>
Entrance: 7,65 m<sup>2</sup>
Balcony: 2,15 m<sup>2</sup>