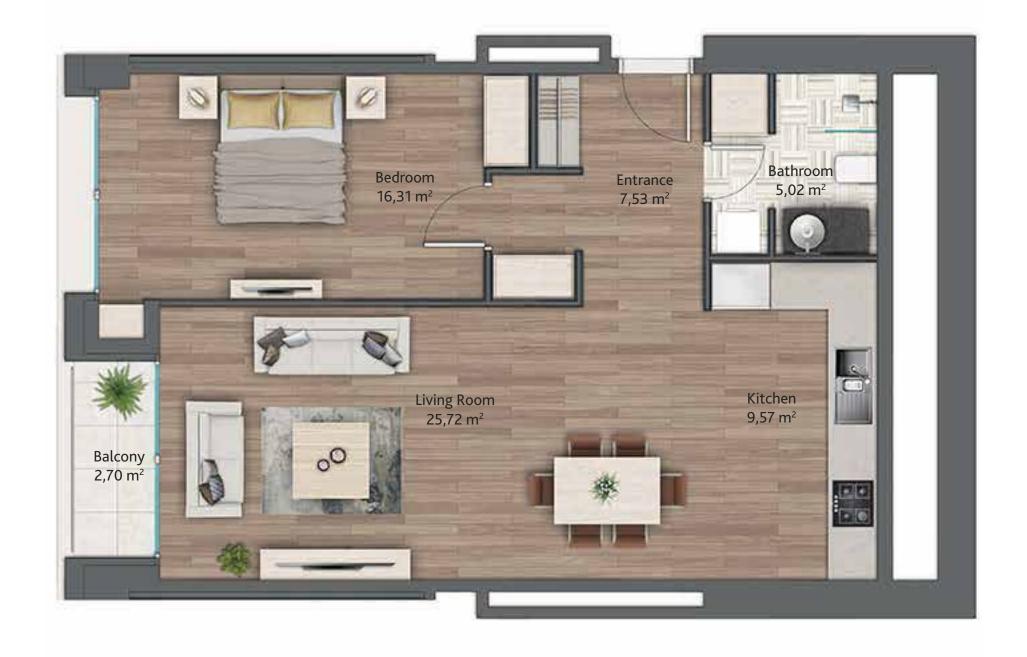

# 1+1 C

Net Area : 64,15 m<sup>2</sup>

Balcony Area : 2,70 m<sup>2</sup>

Total Net Area : 66,85 m<sup>2</sup>

Gross Area : 104,40 m<sup>2</sup>

Living Room: 25,72 m<sup>2</sup>
Kitchen: 9,57 m<sup>2</sup>
Bedroom: 16,31 m<sup>2</sup>
Bathroom: 5,02 m<sup>2</sup>
Entrance: 7,53 m<sup>2</sup>
Balcony: 2,70 m<sup>2</sup>