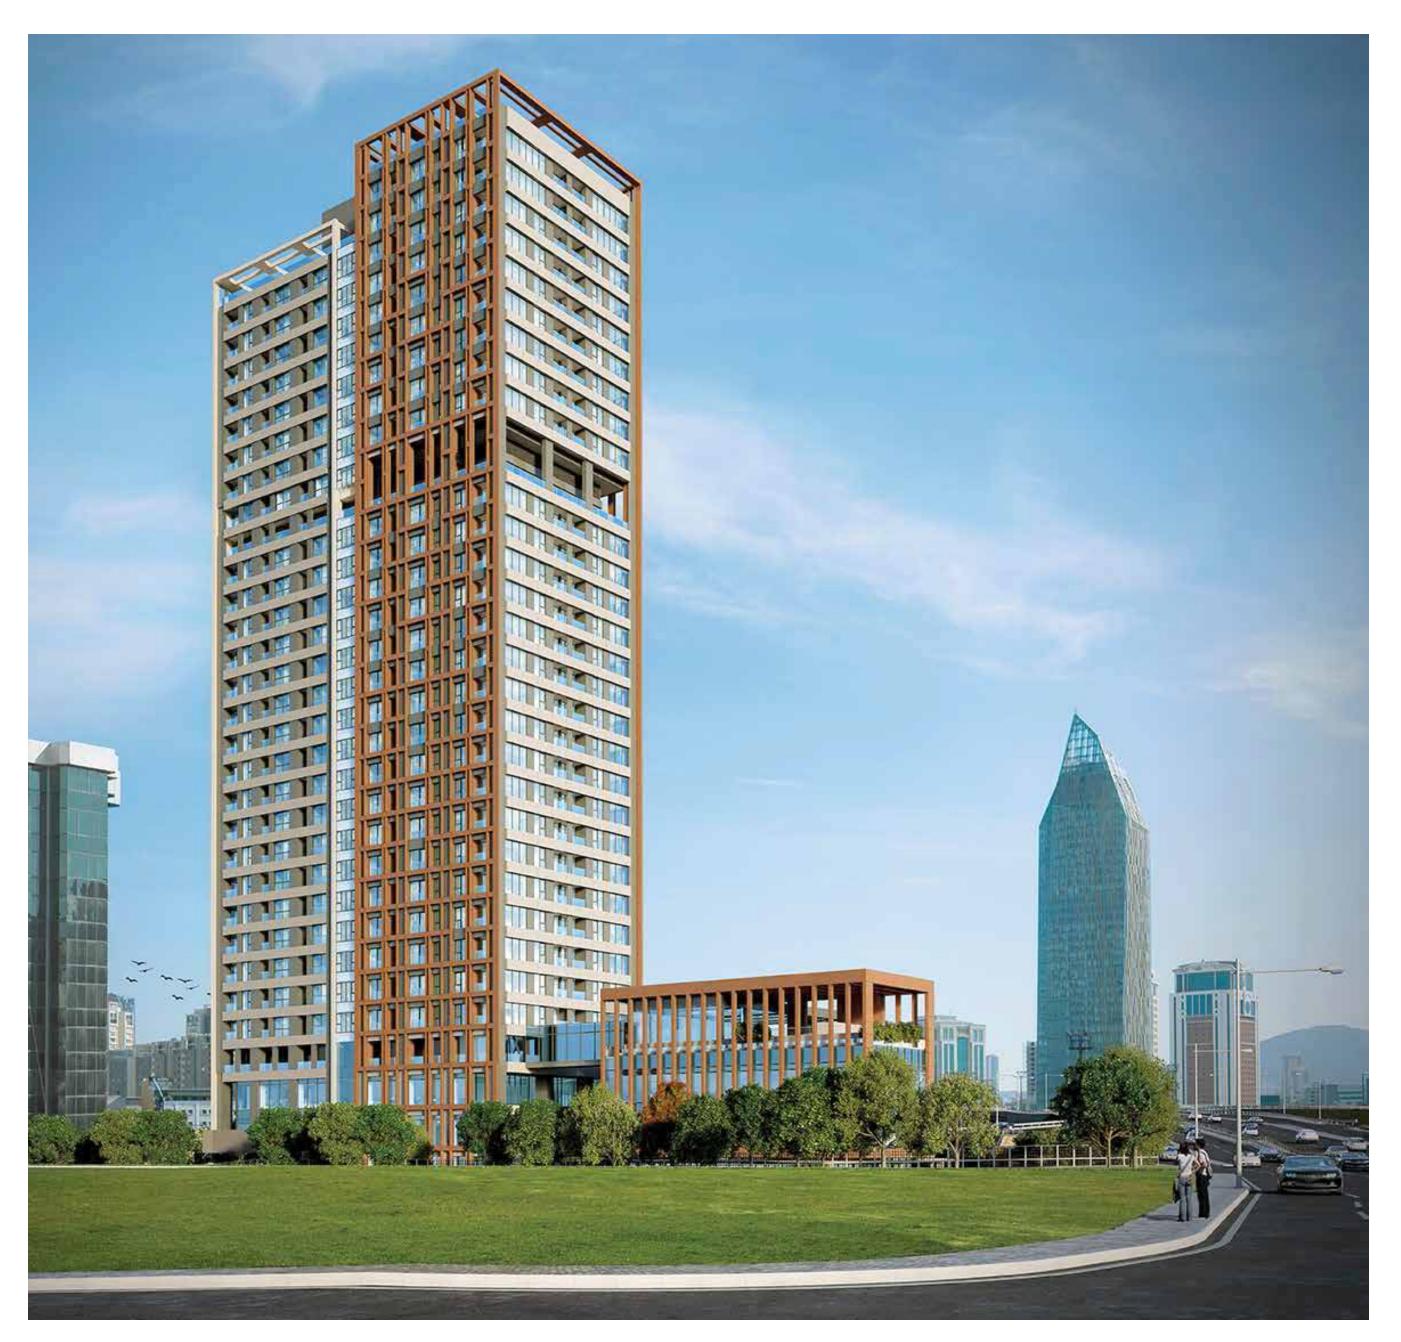

### Panoramic View

With 28 stories, this project will captivate you with both its unique Princes' Islands (Adalar) and sea view and also its panoramic view of Istanbul extending along the historical peninsula.

# Balconies bringing outdoor pleasure into your homes.

The project is offering a very exclusive living space alternative which is designed for those who always want to be different in this life.

12 square-meter wide balcony area in 2+1 duplex options are for those who want to enjoy every moment of life...