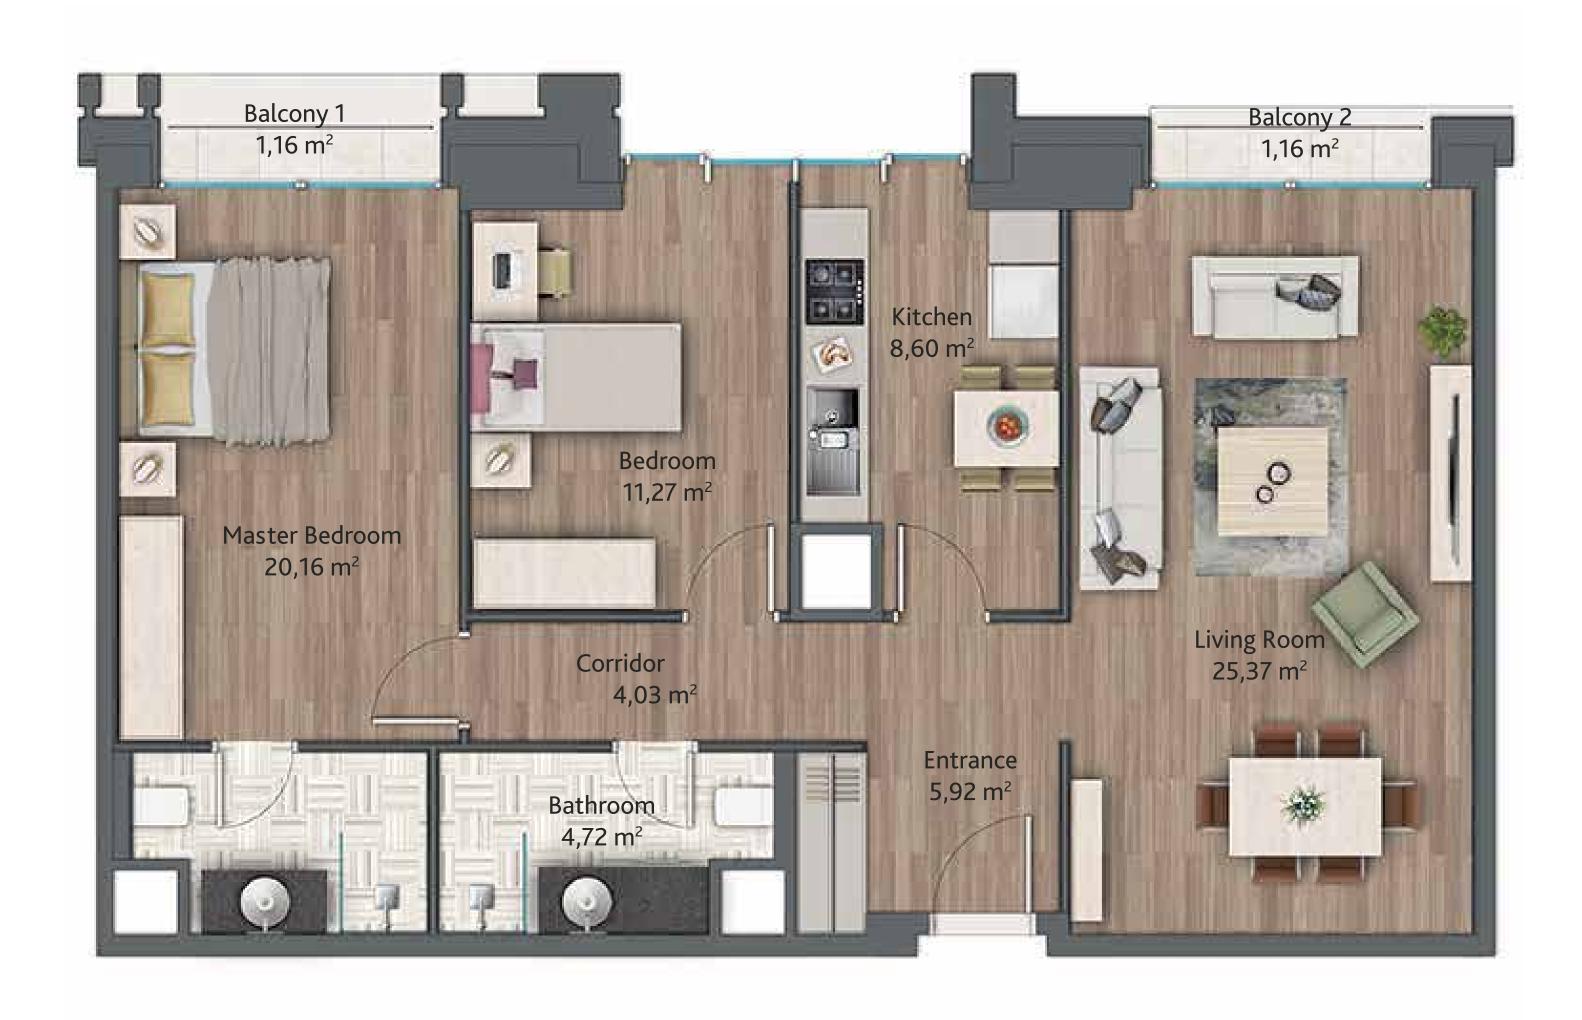

# 2+1 B

Net Area : 80,07 m<sup>2</sup>

Balcony Area : 2,32 m<sup>2</sup>

Total Net Area : 82,39 m<sup>2</sup>

Gross Area : 131,60 m<sup>2</sup>

Living Room: 25,37 m<sup>2</sup>
Kitchen: 8,60 m<sup>2</sup>
Master Bedroom: 20,16 m<sup>2</sup>
Bedroom: 11,27 m<sup>2</sup>
Bathroom: 4,72 m<sup>2</sup>
Entrance: 5,92 m<sup>2</sup>
Balcony 1: 1,16 m<sup>2</sup>
Balcony 2: 1,16 m<sup>2</sup>
Corridor: 4,03 m<sup>2</sup>