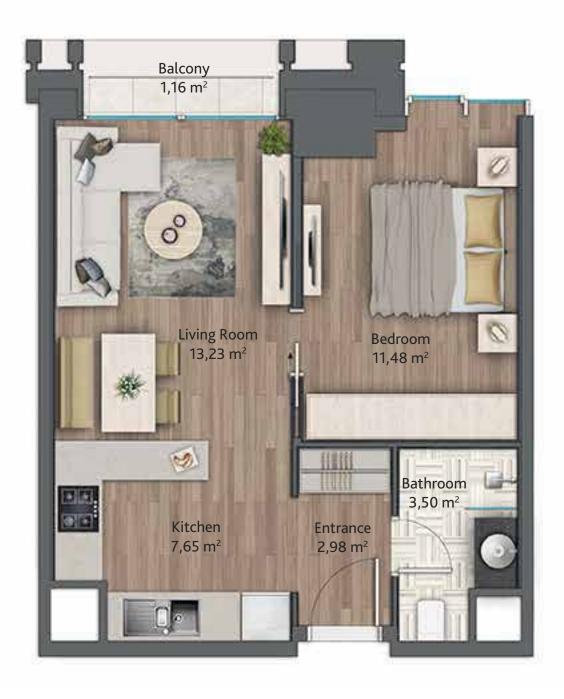

# 1+1 A2

**Gross Area** 

 $\begin{array}{lll} \text{Net Area} & : 38,84 \text{ m}^2 \\ \text{Balcony Area} & : 1,16 \text{ m}^2 \\ \text{Total Net Area} & : 40,00 \text{ m}^2 \end{array}$ 

: 65,80 m<sup>2</sup>

Living Room: 13,23 m<sup>2</sup>
Kitchen: 7,65 m<sup>2</sup>
Bedroom: 11,48 m<sup>2</sup>
Bathroom: 3,50 m<sup>2</sup>
Entrance: 2,98 m<sup>2</sup>
Balcony: 1,16 m<sup>2</sup>