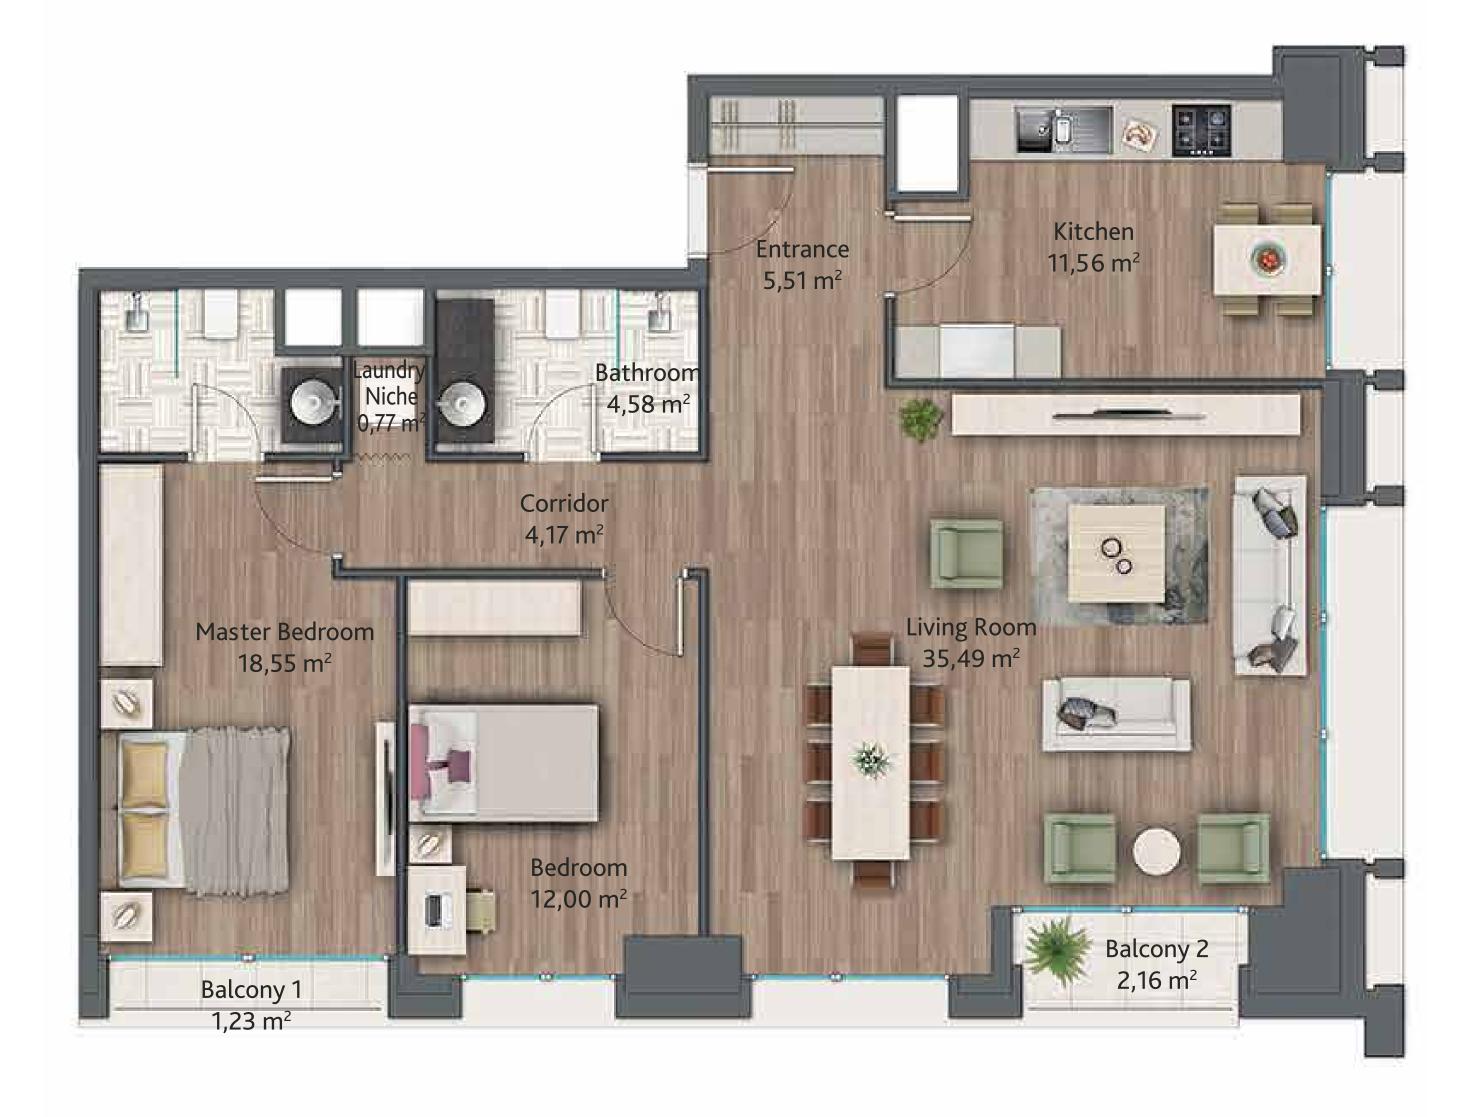

# 2+1 E

Net Area : 92,63 m<sup>2</sup>

Balcony Area : 3,39 m<sup>2</sup>

Total Net Area : 96,02 m<sup>2</sup>

Gross Area : 152,90 m<sup>2</sup>

Living Room: 35,49 m<sup>2</sup>
Kitchen: 11,56 m<sup>2</sup>
Master Bedroom: 18,55 m<sup>2</sup>
Bedroom: 12,00 m<sup>2</sup>
Bathroom: 4,58 m<sup>2</sup>
Entrance: 5,51 m<sup>2</sup>
Balcony 1: 1,23 m<sup>2</sup>
Balcony 2: 2,16 m<sup>2</sup>
Laundry Niche: 0,77 m<sup>2</sup>
Corridor: 4,17 m<sup>2</sup>