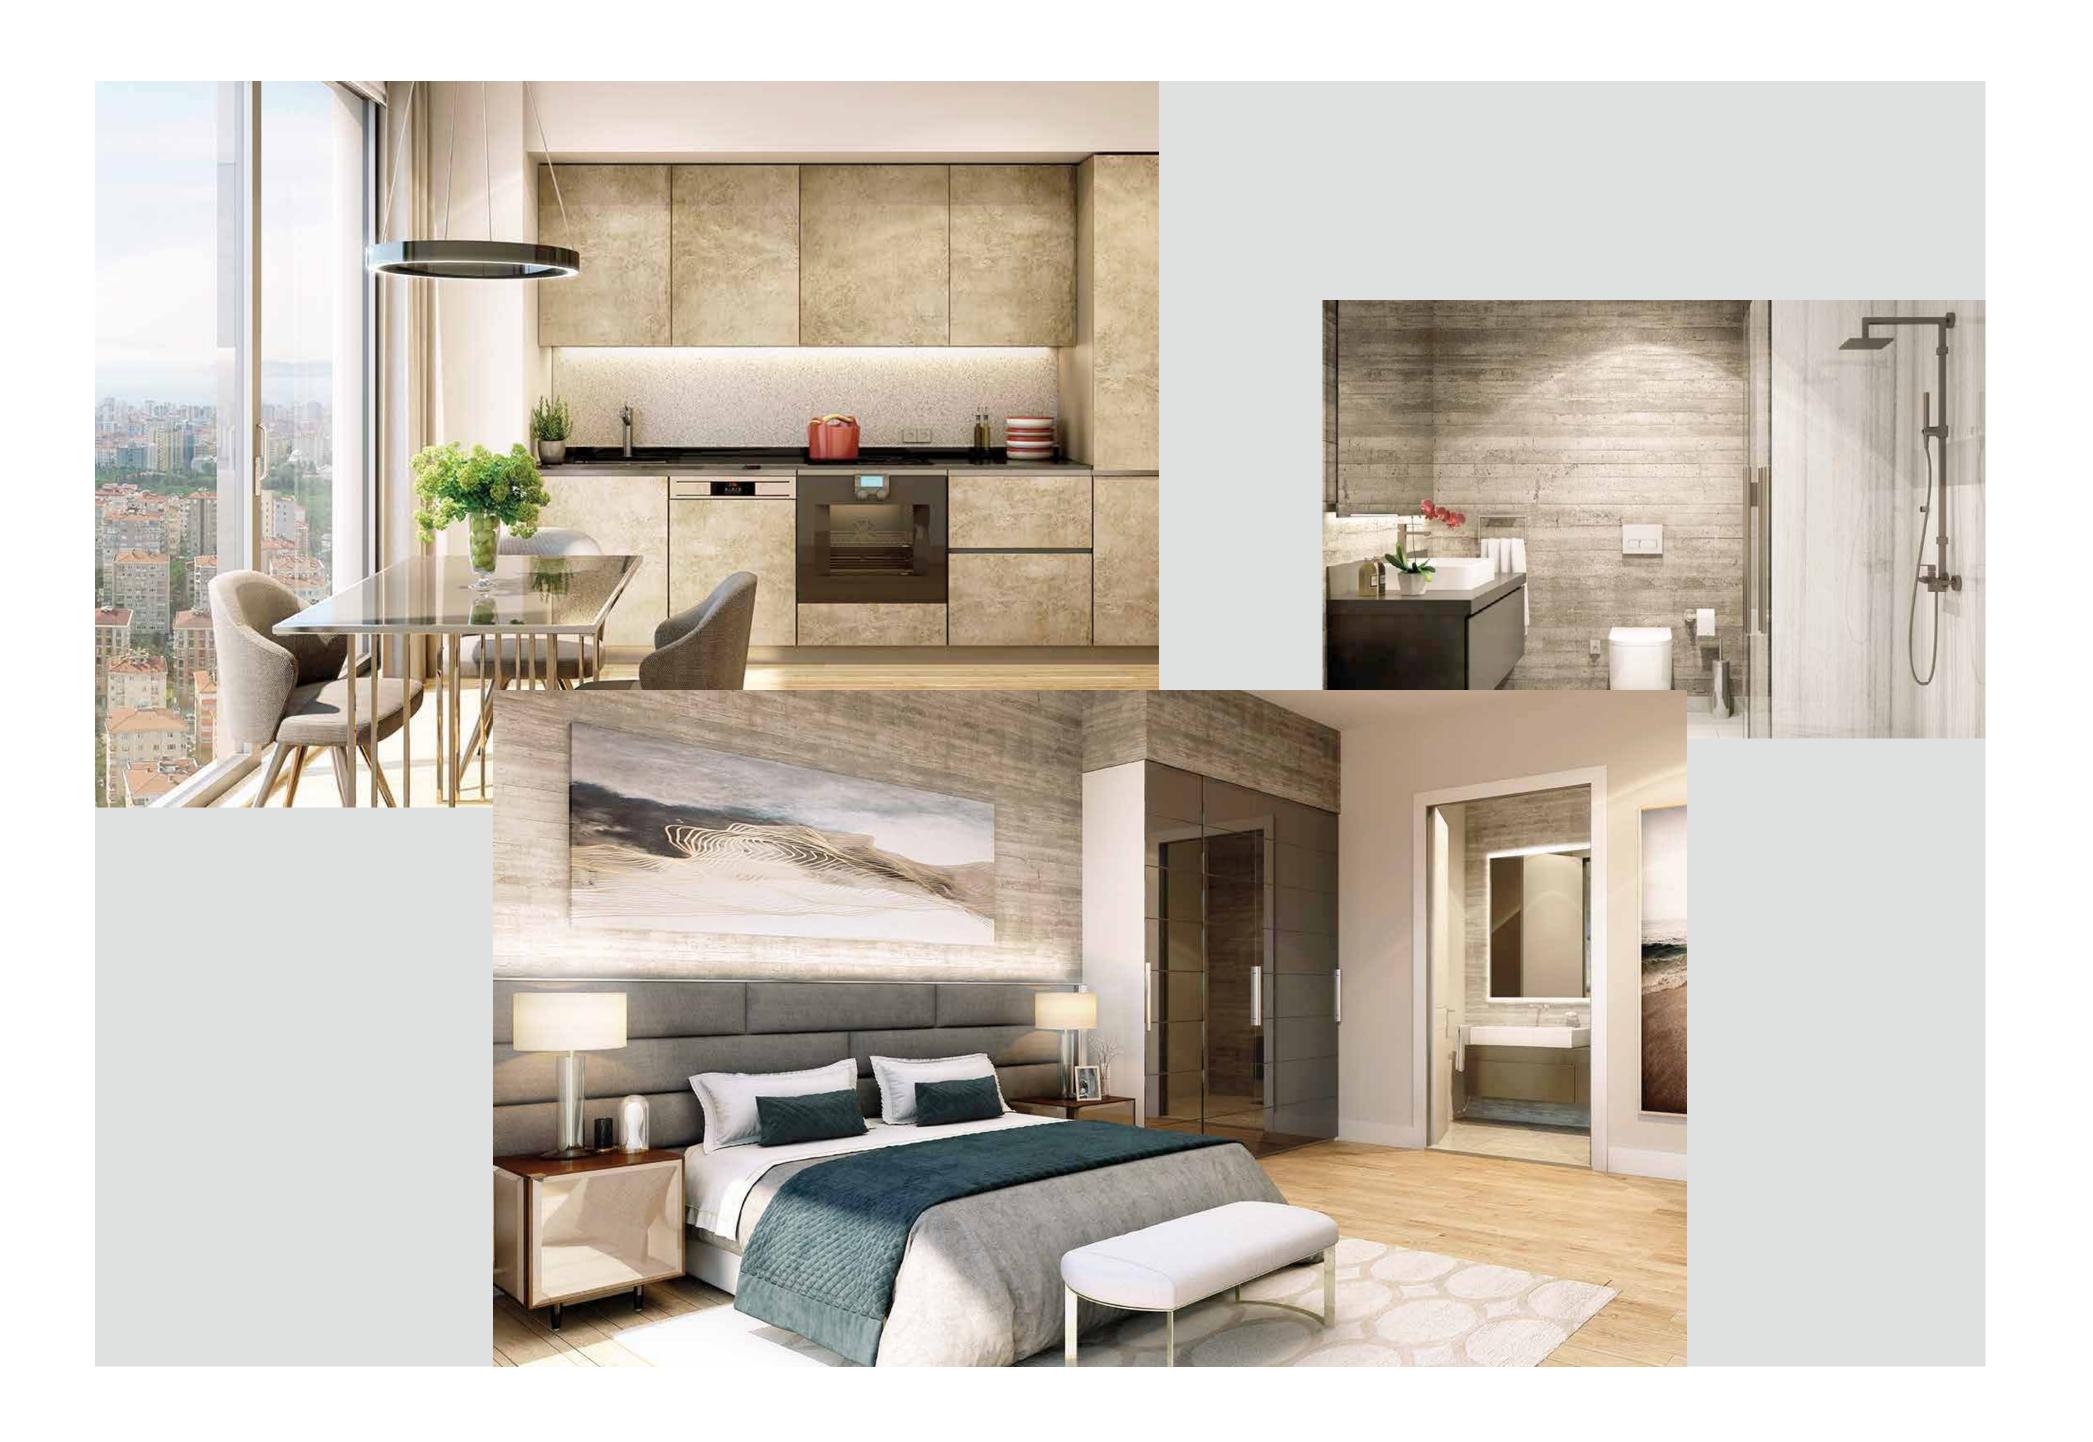

05. PREMIUM INTERIORS APPEAUNG TO YOUR INNER WORLD ARE SPACIOUSLY DESIGNED FOR YOUR COMFORT.

The wide and rich range of living options that the project offers has been designed to consider all kinds of needs including 1- bedroom, 2- bedroom, 3- bedroom, 4- bedroom and Penthouse living spaces with floor-to-ceiling windows and stunning views.

### Panoramic View

With 28 stories, this project will captivate you with both its unique Princes' Islands (Adalar) and sea view and also its panoramic view of Istanbul extending along the historical peninsula.

# Balconies bringing outdoor pleasure into your homes.

The project is offering a very exclusive living space alternative which is designed for those who always want to be different in this life.

12 square-meter wide balcony area in 2+1 duplex options are for those who want to enjoy every moment of life...