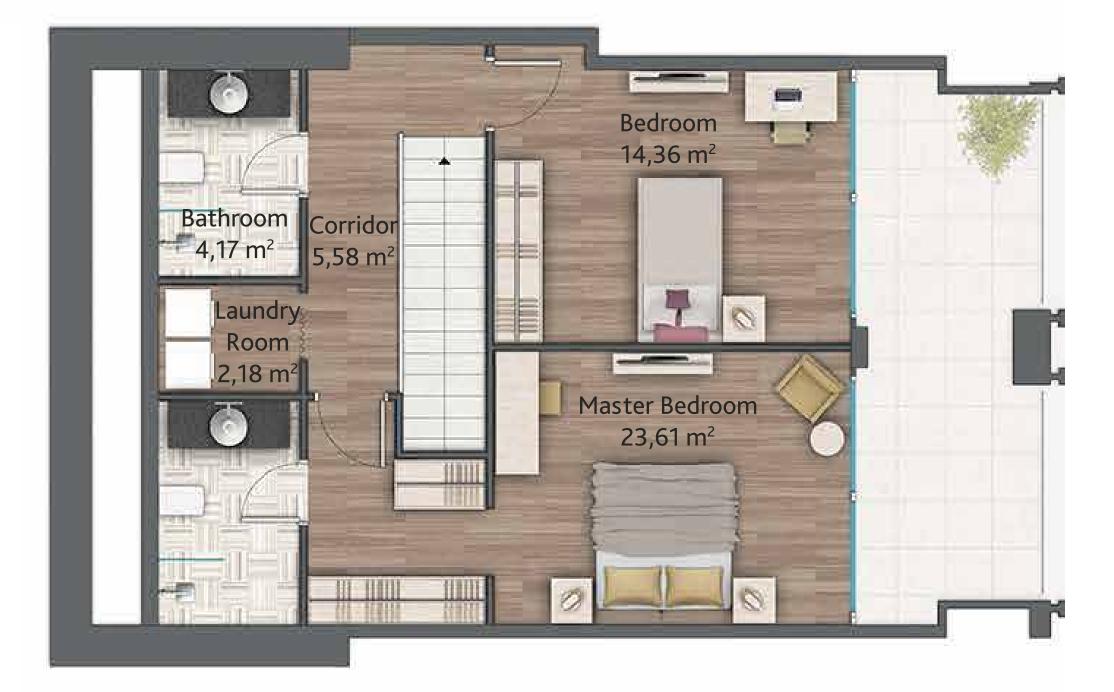

# 2+1 Duplex

Net Area : 100,96 m<sup>2</sup>

Balcony Area : 12,89 m<sup>2</sup>

Total Net Area : 113,85 m<sup>2</sup>
Gross Area : 191,90 m<sup>2</sup>

Living Room: 29,85 m<sup>2</sup>
Kitchen: 14,05 m<sup>2</sup>
Entrance: 4,34 m<sup>2</sup>
WC: 2,82 m<sup>2</sup>
Balcony: 12,89 m<sup>2</sup>
Master Bedroom: 23,61 m<sup>2</sup>
Bedroom: 14,36 m<sup>2</sup>
Bathroom: 4,17 m<sup>2</sup>
Laundry Room: 2,18 m<sup>2</sup>
Corridor: 5,58 m<sup>2</sup>