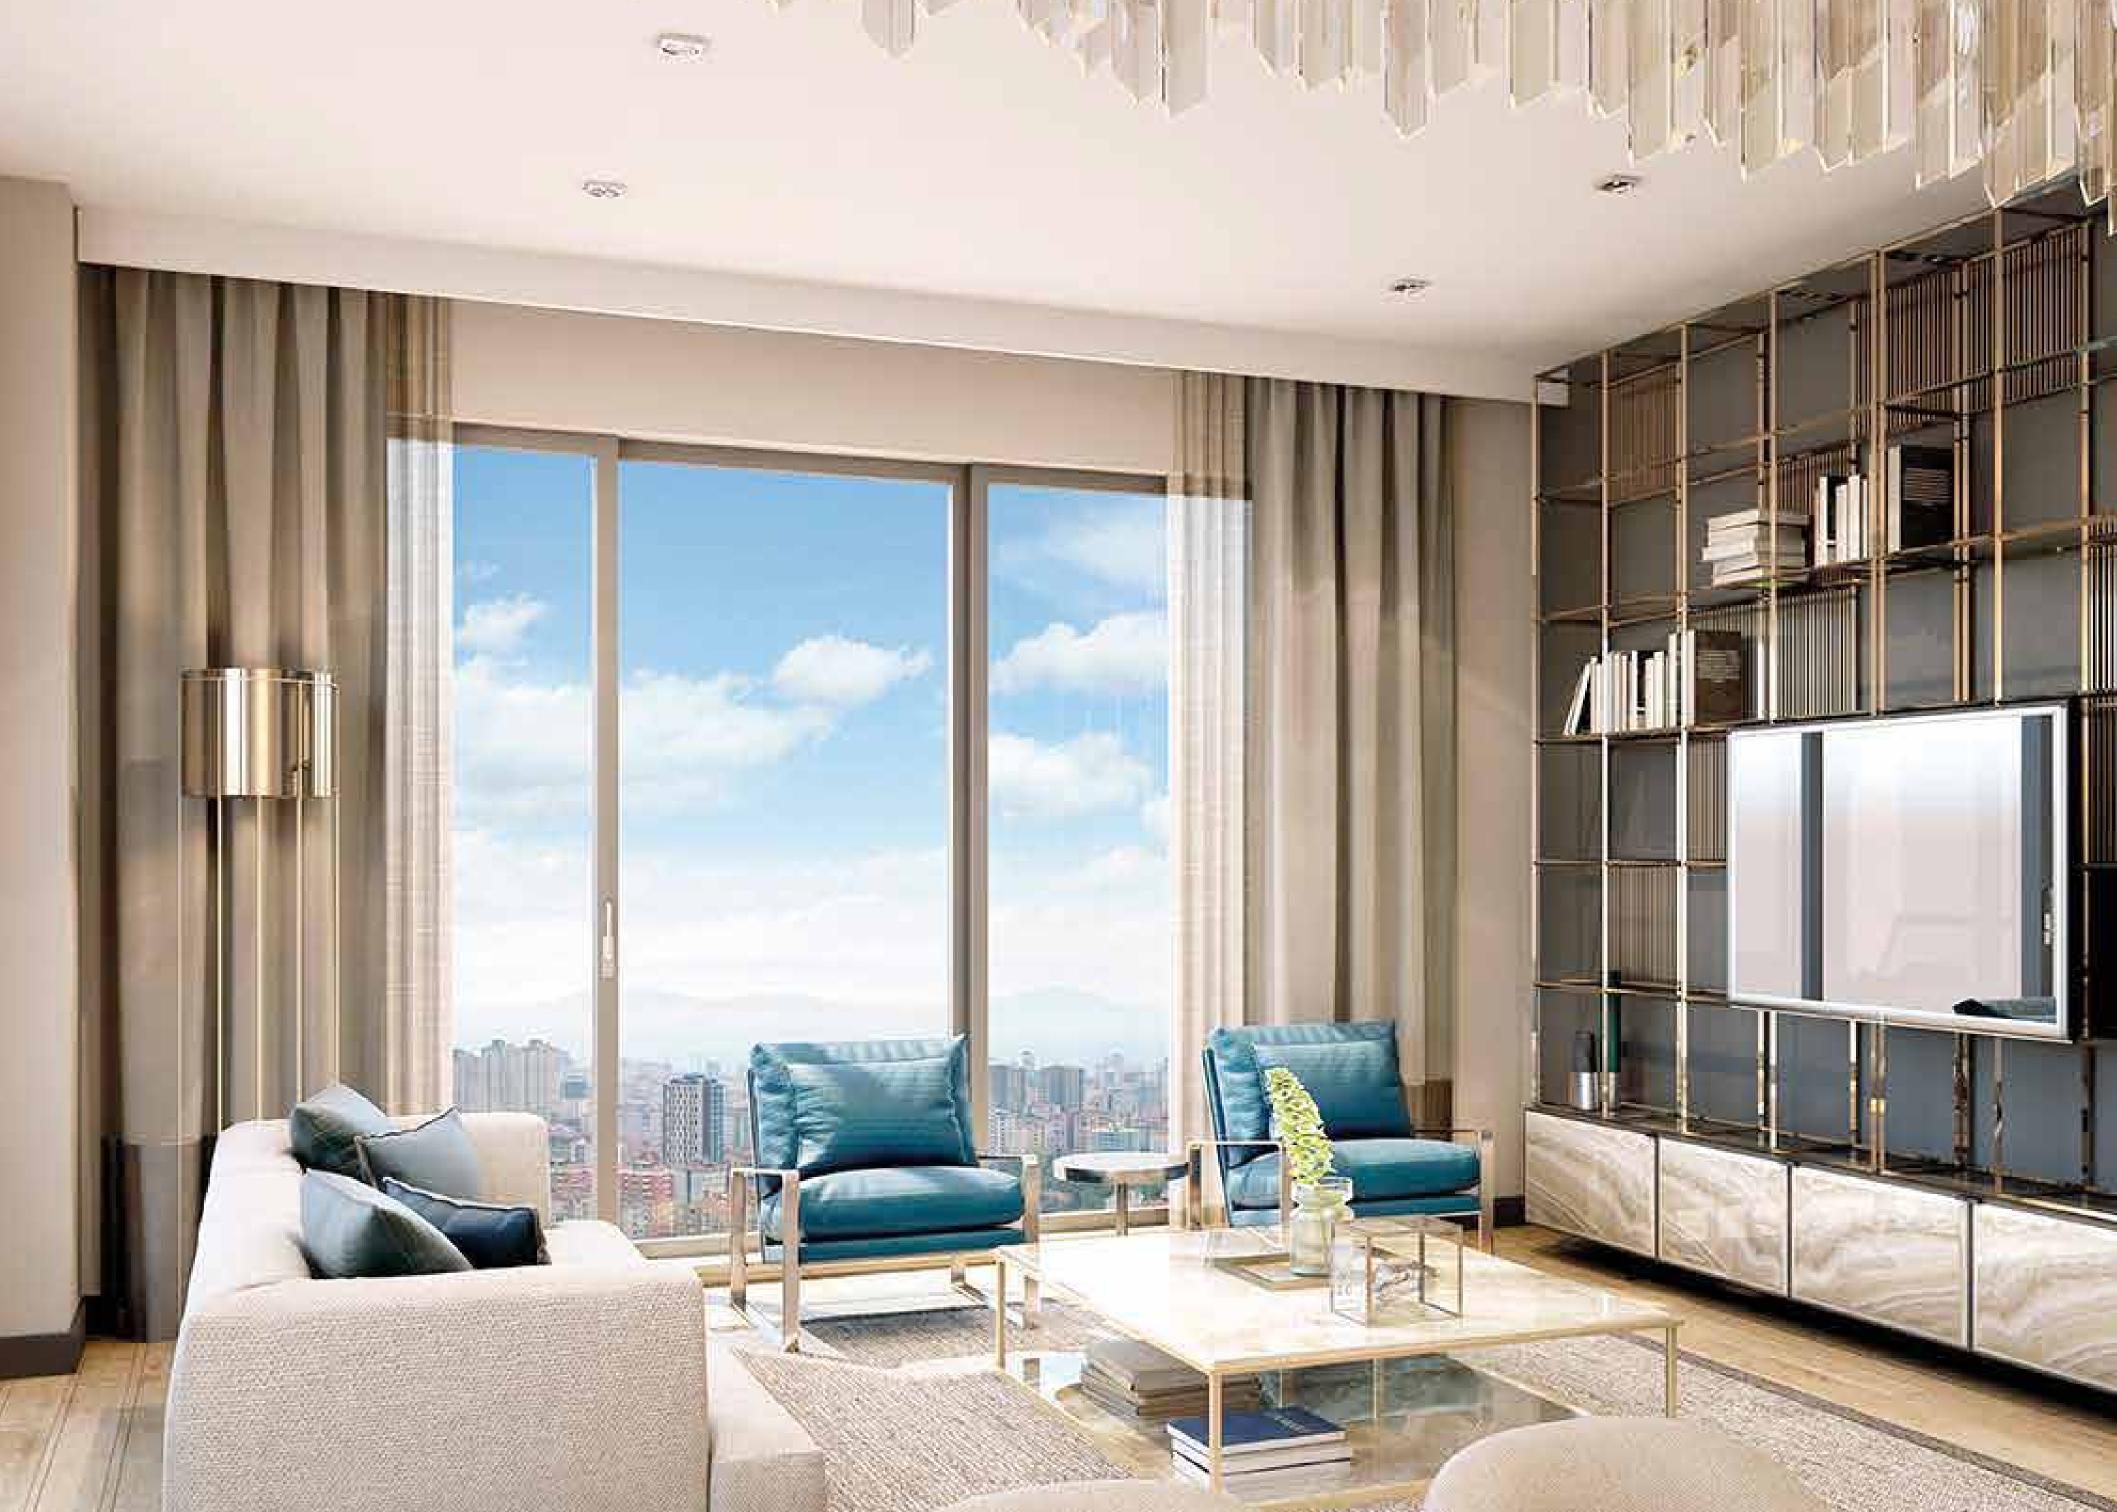

05. PREMIUM INTERIORS APPEAUNG TO YOUR INNER WORLD ARE SPACIOUSLY DESIGNED FOR YOUR COMFORT.

The wide and rich range of living options that the project offers has been designed to consider all kinds of needs including 1- bedroom, 2- bedroom, 3- bedroom, 4- bedroom and Penthouse living spaces with floor-to-ceiling windows and stunning views.

### Panoramic View

With 28 stories, this project will captivate you with both its unique Princes' Islands (Adalar) and sea view and also its panoramic view of Istanbul extending along the historical peninsula.