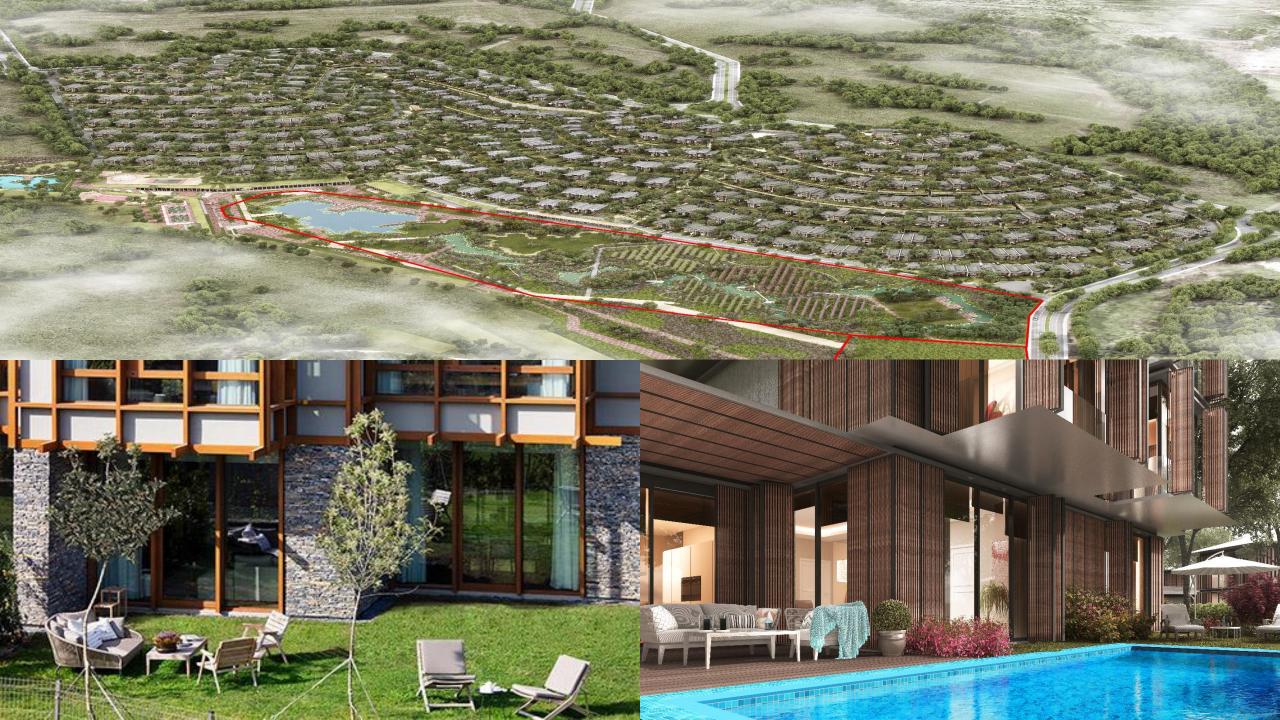

## ONE OF THE BIGGEST VILLA PROJECTS IN ISTANBUL

(BEYKOZ)

• A unique project, where you can enjoy your life in the center of Nature. Our project offers a queit and helthy life choice away from city. The Old Village of Rhebas is Now Galled RivaLiving in a nice little coastal village. Growing old while enjoying the beauty that nature has to offer. Touching the green, learning about different plants, reading while listening to the birds' singing, playing with the sheep, running alongside the squirrels... We are talking about the old village of Rhebas, which is called Riva today. With growing interest towards natural living areas, Riva has become the most attractive part of Istanbul thanks to the Riva Creek, Riva Castle, and the unspoiled forest lands that offer fresh air.

A lake where you can enjoy the warm feeling of sand and explore the hidden treasures of life. Right across from your villa. You can jump right into the water, washing away all your stress. This is where your dreams come to life.

Total Land Area: 1.157.000 M2

Total Villas: 1.400

Type Of Apartments: 2+1 To 5+1 (Duplex, Triplex, Private): 153 M2-440 M2

**Total Floors: 2-3** 

Social Facitities: Open Lagoon, Close Pool, Gym, Steam Room, Sauna, Turkish Bathroom, Spa rooms, Outdoor Sports Park, Basketball-Tennis-Valleyball- Football Courts

- 207.000 M2 – Wide natural park and forest area

- 72. 000 M2 – Park area, ecological and biological ponds

- 14.000 M2 – Commercial shops area (3000 M2 for Migros) 👘

- 15.000 M2 – Agriculture, cultivated fruit and vegetable farms area - 4000 M2 – Natural concept open pool (Blue Lagoon)