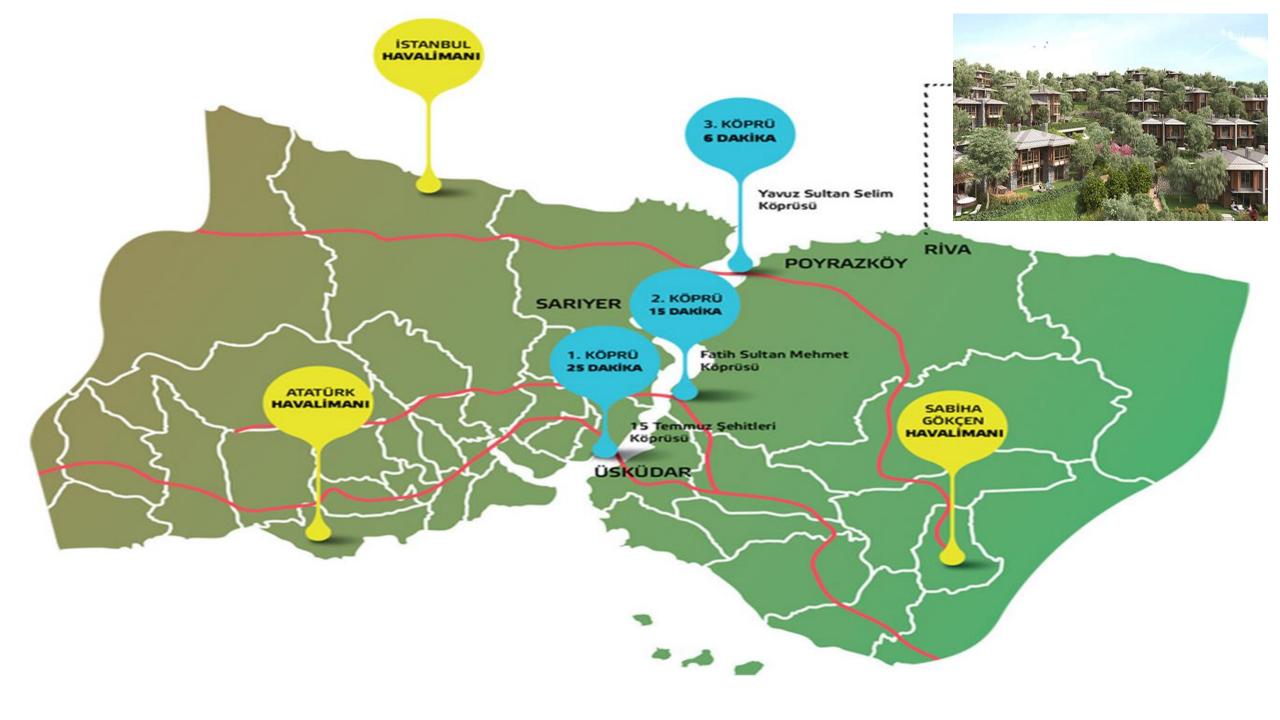

20.000 M2 – Private School (Bilfen)

8.000 M2 – Government School (1-12 classes)

2000 M2 – Hospital (Acibadem)

Parking: Private

Security: 24/7

Location: FSM bridge – 19 km

Bosphorus bridge – 24 km

Sultan Selim bridge – 10 km

Taksim squeare – 28 km

Maslak – 19 km

**DELIVERY TIME : 1-st step: December 2021** 

2-nd step: December 2021-2023

3-rd step: December 2023-2025

1% or 18% VAT is included to prices

•

Personalized installment plan till 24 months