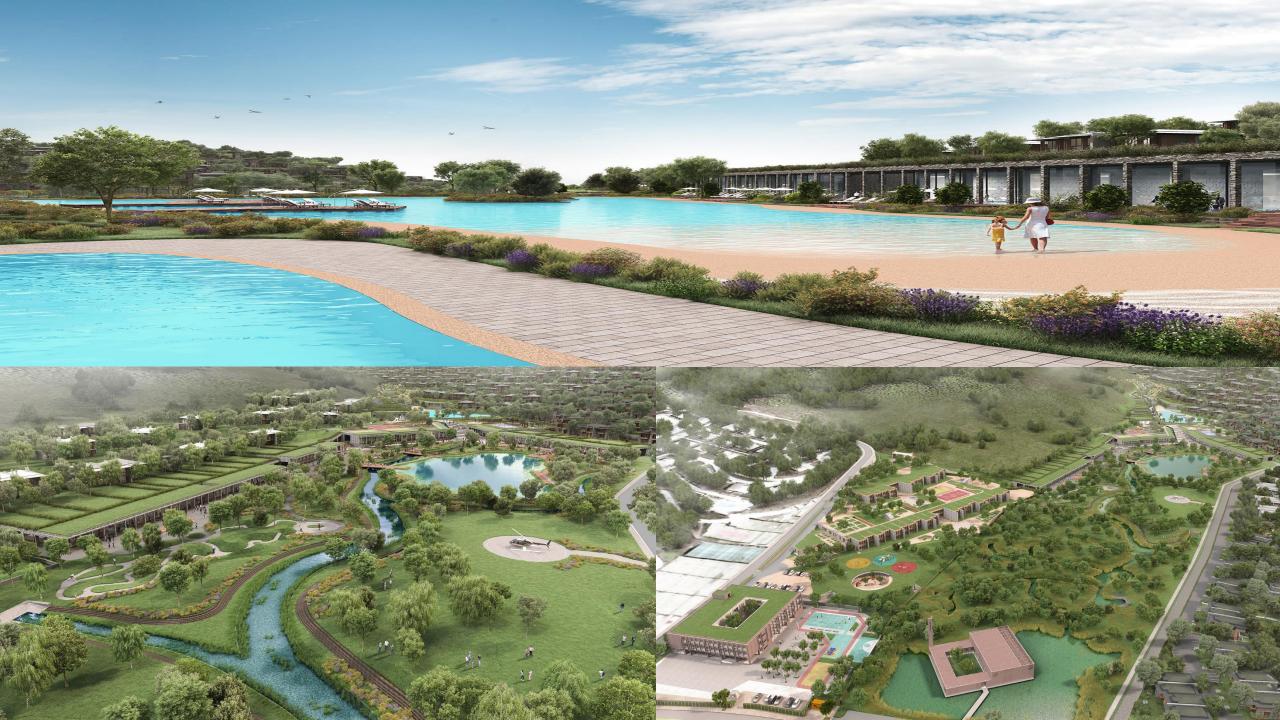

The valley also includes arable lands, where you can plant seeds, cultivate plants, and enjoy the delicious taste of your crops that you harvest working hand in hand with nature. This area includes a gastronomy and degustation center, a permaculture club, a greenhouse, an organic cafe, training parterres, farming areas and a poultry house.

- 207.000 M2 – Wide natural park and forest area

- 72. 000 M2 – Park area, ecological and biological ponds

- 14.000 M2 – Commercial shops area (3000 M2 for Migros) 👘

- 15.000 M2 – Agriculture, cultivated fruit and vegetable farms area - 4000 M2 – Natural concept open pool (Blue Lagoon)