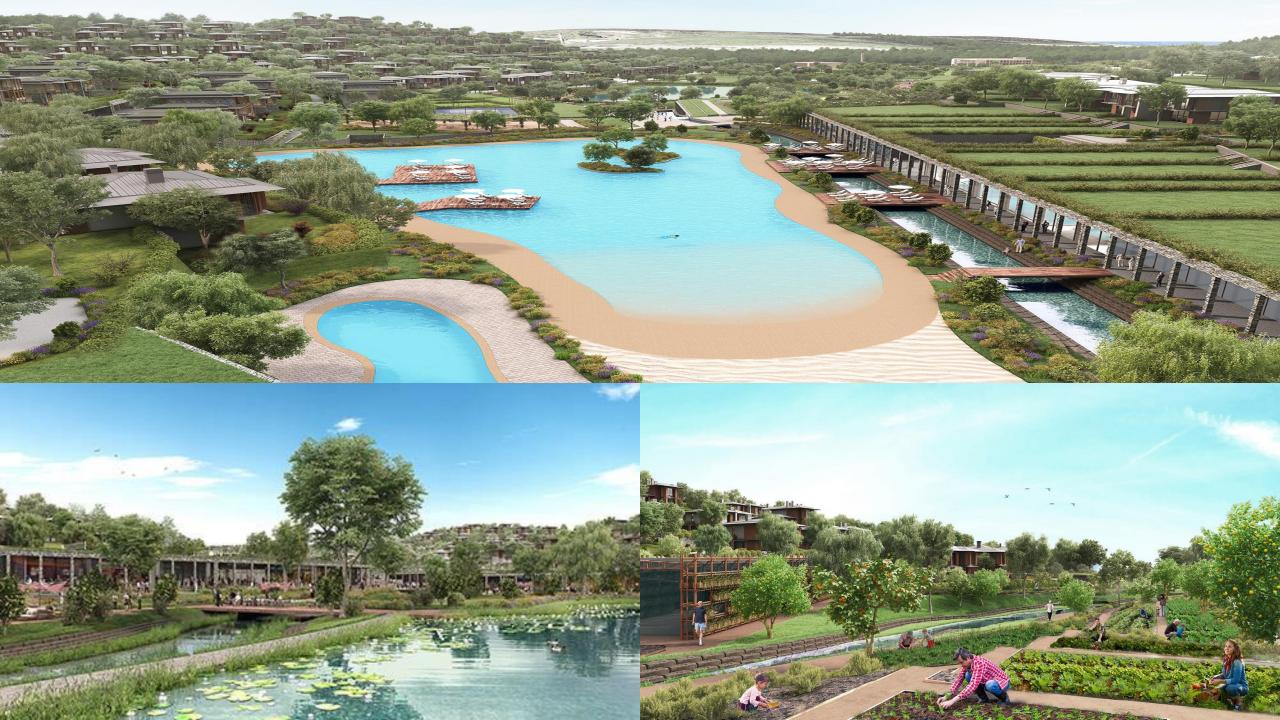

The valley also includes arable lands, where you can plant seeds, cultivate plants, and enjoy the delicious taste of your crops that you harvest working hand in hand with nature. This area includes a gastronomy and degustation center, a permaculture club, a greenhouse, an organic cafe, training parterres, farming areas and a poultry house.

A lake where you can enjoy the warm feeling of sand and explore the hidden treasures of life. Right across from your villa. You can jump right into the water, washing away all your stress. This is where your dreams come to life.

- 207.000 M2 – Wide natural park and forest area

- 72. 000 M2 – Park area, ecological and biological ponds

- 14.000 M2 – Commercial shops area (3000 M2 for Migros) 👘

- 15.000 M2 – Agriculture, cultivated fruit and vegetable farms area - 4000 M2 – Natural concept open pool (Blue Lagoon)