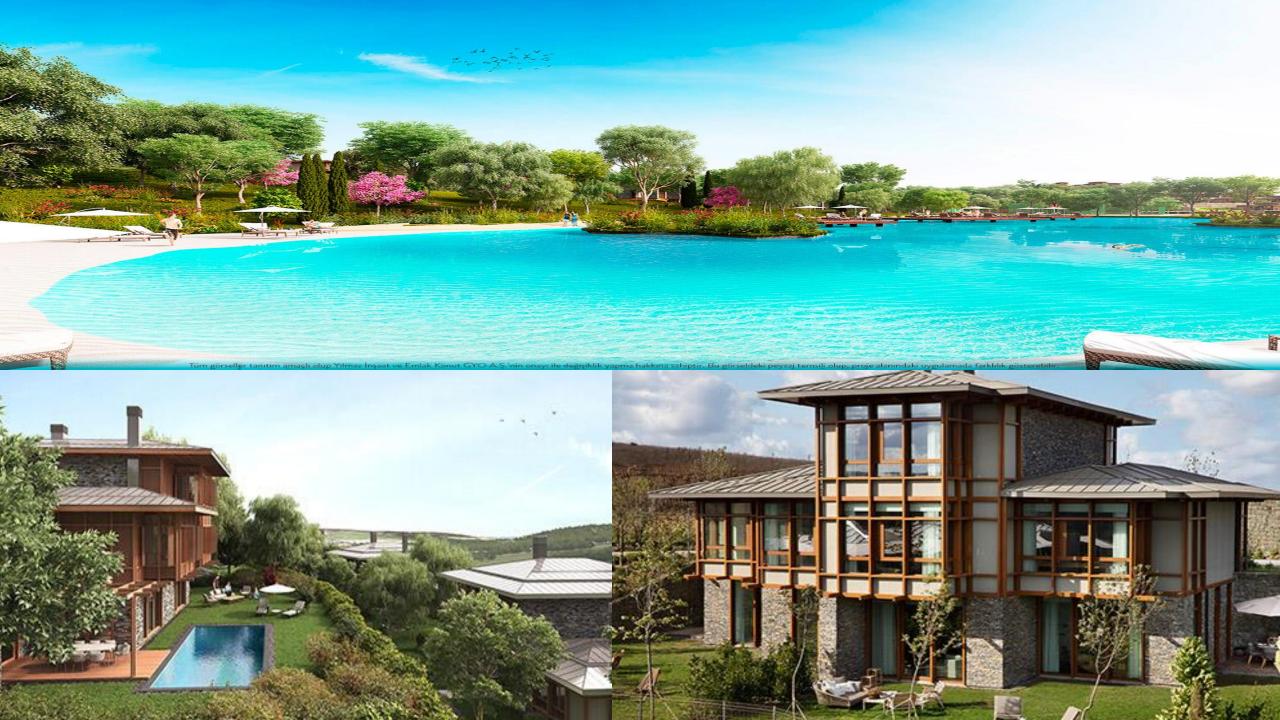

A lake where you can enjoy the warm feeling of sand and explore the hidden treasures of life. Right across from your villa. You can jump right into the water, washing away all your stress. This is where your dreams come to life.

Total Land Area: 1.157.000 M2

Total Villas: 1.400

Type Of Apartments: 2+1 To 5+1 (Duplex, Triplex, Private): 153 M2-440 M2

**Total Floors: 2-3** 

Social Facitities: Open Lagoon, Close Pool, Gym, Steam Room, Sauna, Turkish Bathroom, Spa rooms, Outdoor Sports Park, Basketball-Tennis-Valleyball- Football Courts