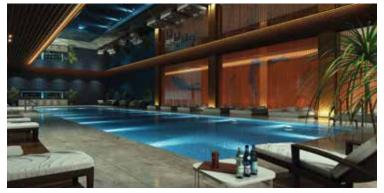

## OUTDOOR-INDOOR SOCIAL FACILITY AREAS

- Swimming Pools
- Walking Tracks
- Tennis Court
- Football and Basketball Field
- Fitness Center
- SPA, Steam Room
- Turkish Bath
- Sauna and Massage Rooms
- Vitamin Bar
- Indoor Kids Play Land
- 51.500 m<sup>2</sup> Green Area