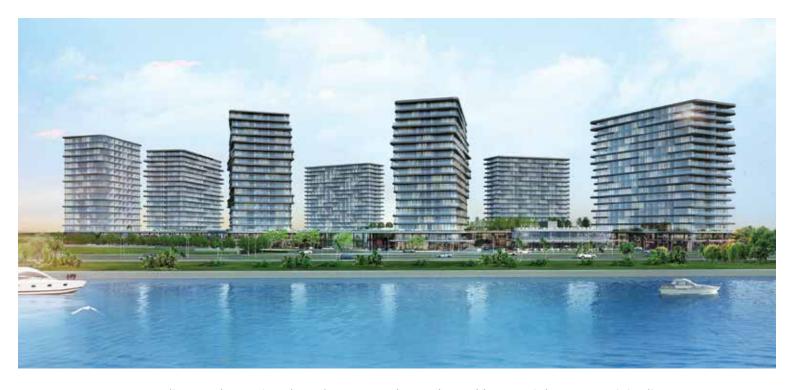

An award-winning project where blue meets green. Building on 63.500 m<sup>2</sup> area, approximately **130 meters distance between the blocks**, and consisting of 6 residences plus 1 hotel block with its living spaces having 51.500 m<sup>2</sup> green areas. With the **VAT Exemption advantage**, your deeds are delivered immediately, and the citizenship service is provided free of charge to you.