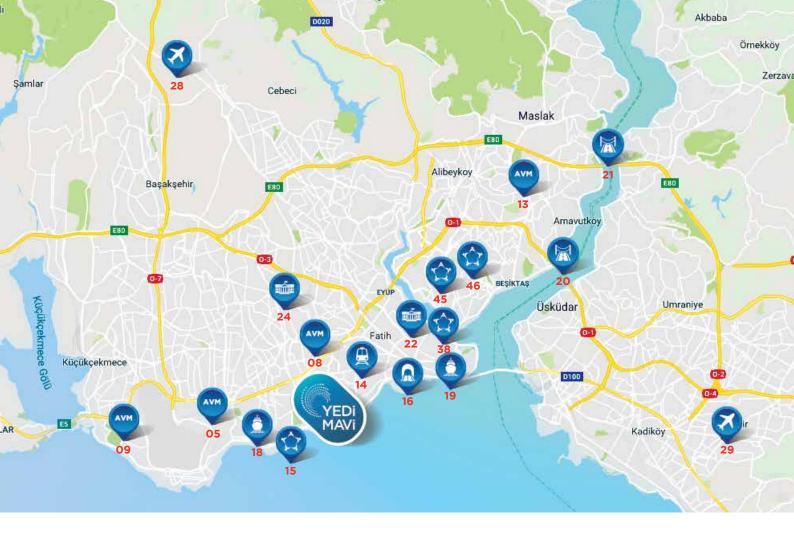

|     | HOSPITALS                     |               |            |    | ULAŞIM                        |              |     | KÜLTÜREL                        |                          |  |
|-----|-------------------------------|---------------|------------|----|-------------------------------|--------------|-----|---------------------------------|--------------------------|--|
|     | 01 Acıbadem Bakırköy Hospital | 2km           | AN -       | 14 | Marmaray Zeytinburnu          | 100m         | 30  | Bakırköy                        | 2km                      |  |
|     | 02 Medical Park Hospital      | 4km           | •          | 15 | Ataköy Marina                 | 2km          | 3 1 | Yedikule Dungeons Museum        | 2km                      |  |
|     | 03 Memorial Hospital          | 4km           |            | 16 | Eurasia Tunnel                | 2km          | 32  | Veli Efendi Racecourse          | 2km                      |  |
|     |                               |               |            | 17 | Metrobus                      | 3km          | 33  | Bakırköy Botanical Park         | 3km                      |  |
| AVM | SHOPPING MALLS                |               | 1          | 18 | Bakırköy İDO Ferry            | 3km          | 34  | Cirpici Park                    | 3km                      |  |
|     | 04 Olivium                    | 2km           |            | 19 | İDO Yenikapı Ferry            | 4km          | 35  | Sinan Erdem Sports Hall         | 4km                      |  |
| -   | 05 Galeria                    | 2km           |            | 20 | 15 Temmuz Şehitler Bridge     | 16 <b>km</b> | 36  | Yenikapi                        | 4km                      |  |
|     | 06 Capacity                   | 2km           |            | 21 | Fatih Sultan Mehmet Bridge    | 20km         | 37  | Historic Peninsula              | 7km                      |  |
|     | 07 A Plus AVM                 | 2,5 <b>km</b> |            |    |                               |              | 38  | Grand Bazaar                    | 7km                      |  |
|     | 08 Marmara Forum              | 2.5km (       |            |    | ÜNİVERSİTE                    |              | 39  | Blue Mosque                     | 7km                      |  |
|     | 09 Aqua Floria                | 7km           |            | 22 | Cerrahpaşa Medical University | 4km          | 40  | Hagia Sophia                    | 7km                      |  |
|     | 1 O İstinye Park              | 10 <b>km</b>  |            | 23 | Çapa Medical University       | 5km          | 41  | Eminonu                         | 7km                      |  |
|     | 11 Nişantaşı City's           | 12 <b>km</b>  | 2          | 24 | Yıldız Technic University     | 5km          | 42  | Topkapi Palace                  | 7km                      |  |
|     | 1 2 Zorlu Center              | 15 <b>km</b>  |            |    |                               |              | 43  | Spice Bazaar                    | 7,5 <b>km</b>            |  |
|     | 13 Kanyon                     | 17 <b>km</b>  |            |    | DİĞER YERLER                  |              | 44  | Sirkeci Train Station           | 8km                      |  |
|     |                               | •             | <b>Y</b> : | 25 | CNR Expo                      | 8km          | 45  | Galata Tower                    | 9km                      |  |
|     |                               |               |            | 26 | Istanbul Convention Center    | 10km         | 46  | Taksim                          | 10 <b>km</b>             |  |
|     |                               |               |            | 27 | Tuyap Exhibition Center       | 27km         | 47  | Princes' Islands (Kabataş Ferry | ataş Ferry) 10 <b>km</b> |  |
|     |                               |               |            |    | İstanbul HL                   | 42km         |     |                                 |                          |  |
|     |                               |               |            | 29 | Sabiha Gokcen                 | 45km         |     |                                 |                          |  |
|     |                               |               |            |    |                               |              |     |                                 |                          |  |