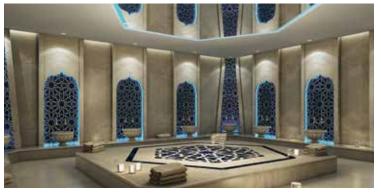

## OUTDOOR-INDOOR SOCIAL FACILITY AREAS

- Swimming Pools
- Walking Tracks
- Tennis Court
- Football and Basketball Field
- Fitness Center
- SPA, Steam Room
- Turkish Bath
- Sauna and Massage Rooms
- Vitamin Bar
- Indoor Kids Play Land
- 51.500 m<sup>2</sup> Green Area