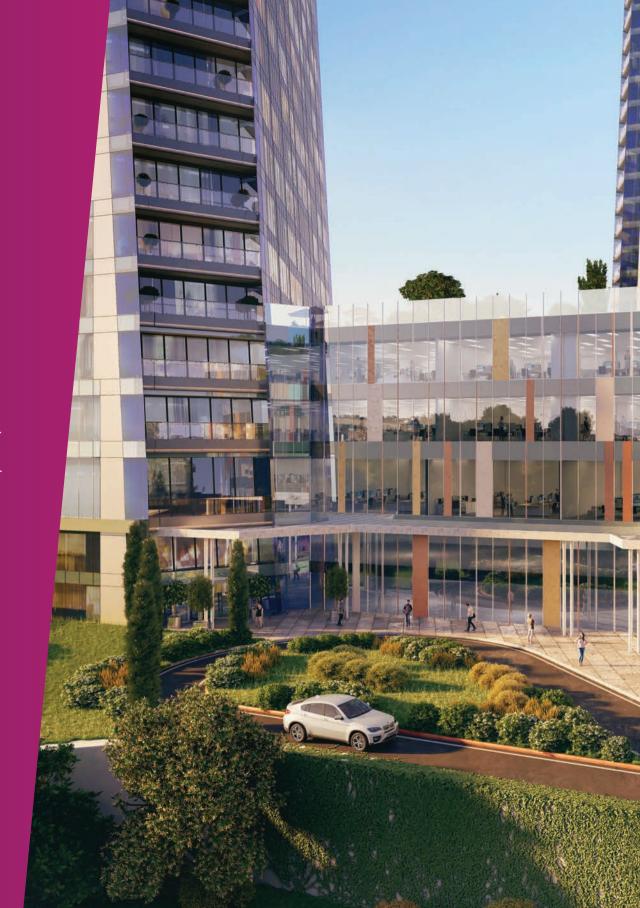

### UNLIMITED OFFICE OPTIONS FOR THOSE WHO THINK BIG

Skyland Istanbul meets every expectation of those aiming to reach the summit in business life with five different office types and unlimited office options that can be designed in any desired size. Skyland Istanbul offices are easily accessible from every point of Istanbul as they have the advantage of being located between Levent and Maslak. The future is here today thanks to the technological infrastructure of Skyland Istanbul.

Sky Office, Sky TEM, Sky Atrium, Sky Max, and Sky Flat offices, which provide all the unique features of Skyland Istanbul, await those who dream of a large, spacious office in the center of the city.

## NOT JUST ANY OFFICE, A "COMPLETE OFFICE"

An office is only an office if it is complete. Skyland Istanbul offers you a complete business life with its "Complete Office" approach, which it has reflected in all of its office options. For example, you can store all the documents and materials you need in your private archive room. You can organize your meetings in meeting rooms, and hold your conferences in the conference hall. In addition, your building will include a magnificent reception, where front-desk personnel will welcome all your

guests and offer you all the services you need. After all, this is Skyland

Istanbul. The new address of your dream

office...