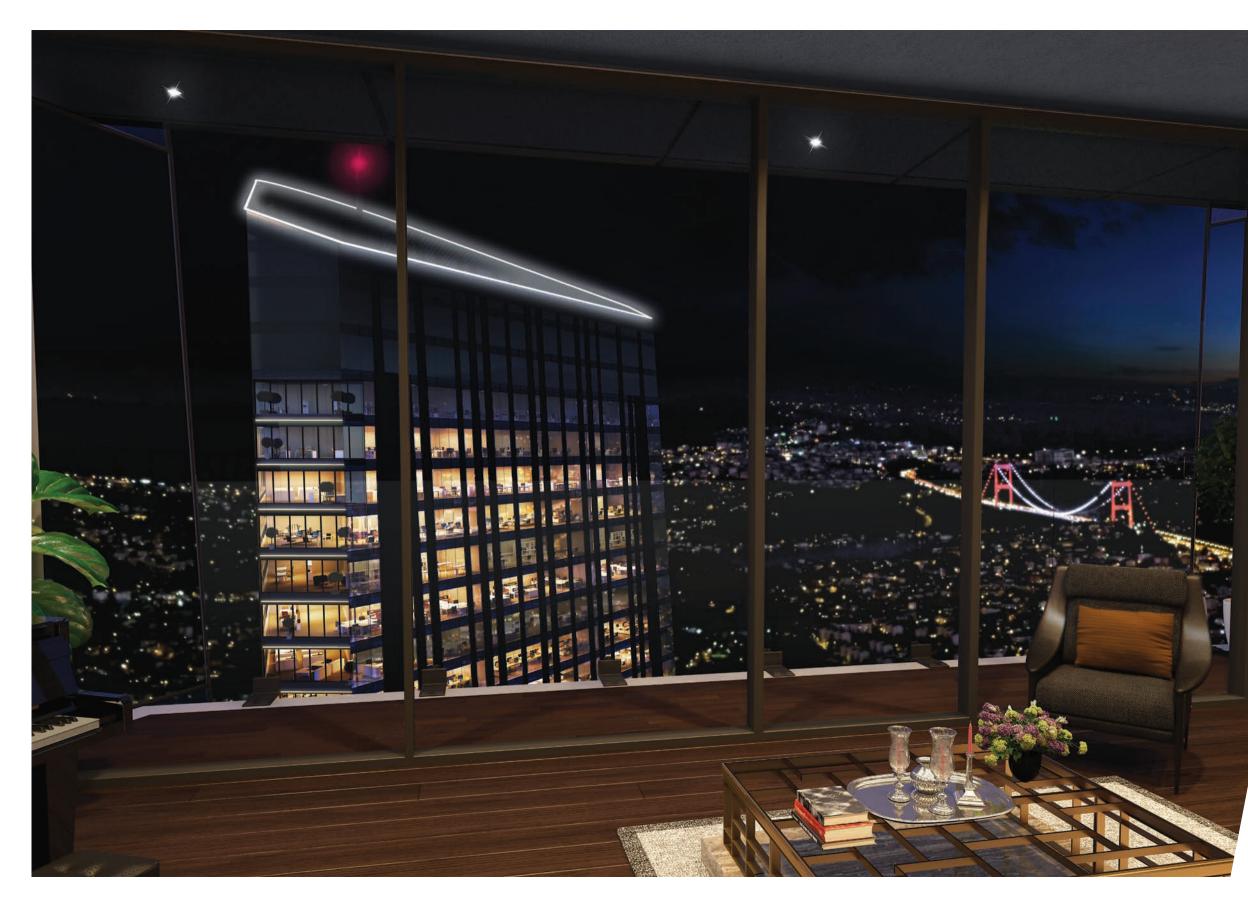

# SKY RESIDENCE 360 ISTANBUL...

Everything is higher in Sky Residence. Located in the highest tower of Istanbul, the comfortable residential apartments also offer a 360-degree view of the city located under your feet. Drop windows and balconies will allow you to not just see the view, but experience it too.

The smart home technology allows for the easy management of your lighting, heating, cooling and ventilation systems through your mobile phone. This means it is possible to control the residence even from another city.

For an elevated life in every sense: Sky Residence.