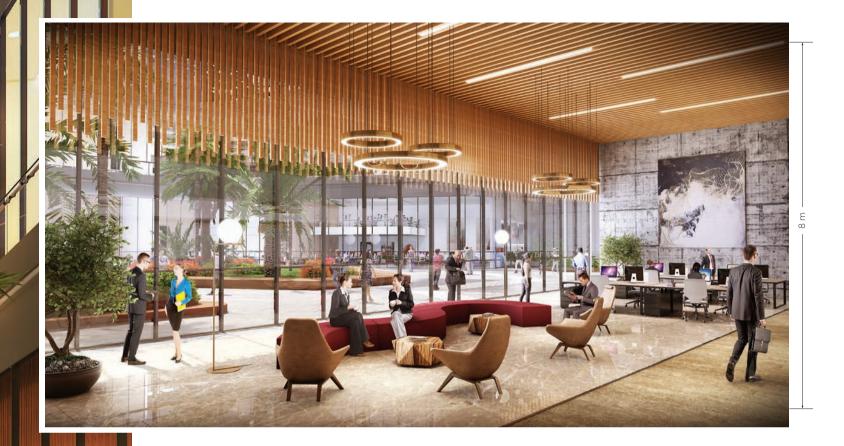

### THERE IS NOTHING LIKE THE SKYATRIUM OFFICE.

Skyland Istanbul SkyAtrium Offices will be the only address for those looking for an extensive and spacious office at the center of Istanbul and in the heart of the business world.

With a ceiling height of eight meters and office options of up to 4,600 m<sup>2</sup> for a single floor, SkyAtrium Offices drew admiration at first sight.

SkyAtrium Offices are becoming more dynamic with mezzanine floors and independent sections separating the entrances, lobby, security and elevators leading directly to the SkyTerrace area.