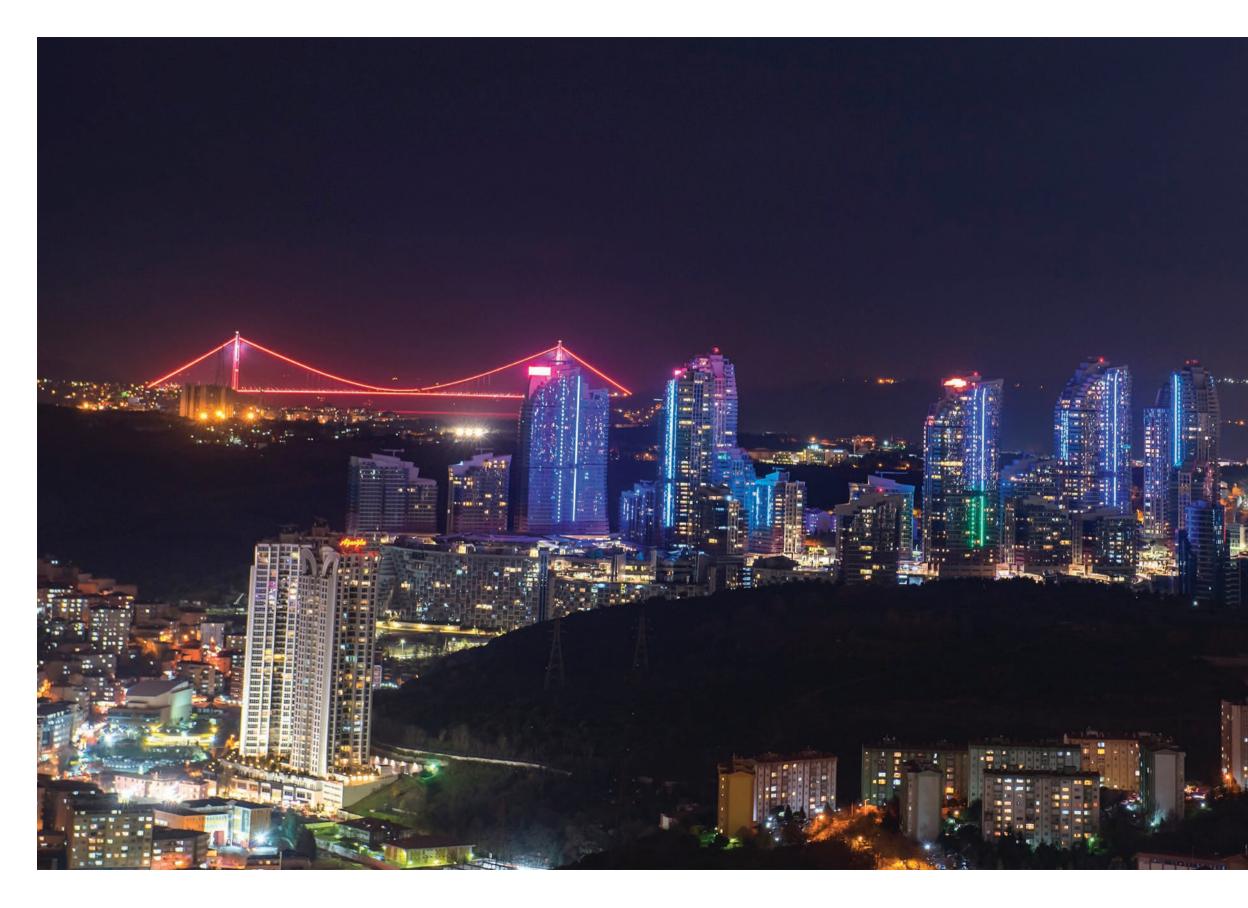

# IT IS BETWEEN LEVENT AND MASLAK, AND NEXT TO THE TÜRK TELEKOM STADIUM... EVERYONE KNOWS WHERE,

Maslak and Levent. Skyland Istanbul is located in the middle of these two critical locations that bring together modern life and business world in Istanbul. With direct access from the TEM Highway and Cendere Street, Skyland Istanbul offers easy access to all parts of the city with its nearby subway station, and literally dazzles with its location. Skyland Istanbul is just a five-minute drive from the FSM Bridge (second Bosporus bridge), and is close to the airports, YSS Bridge (third Bosporus bridge), subway and the link roads. These are just a few of the transportation advantages that add value to Skyland Istanbul... With Skyland Istanbul, the word "far" is now farther away than ever.