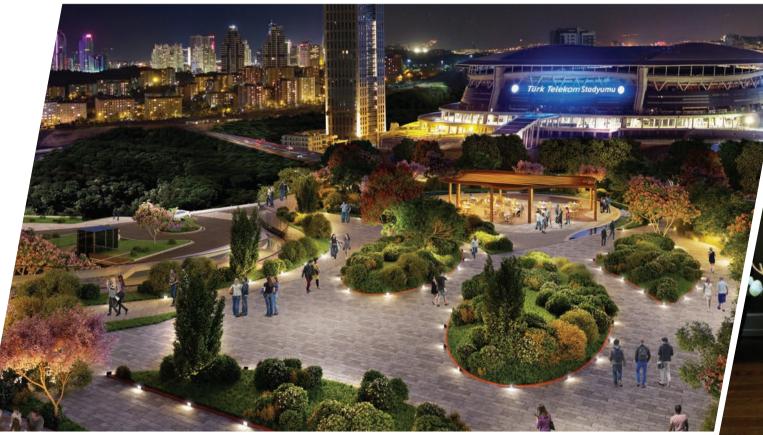

# IT IS BETWEEN LEVENT AND MASLAK, AND NEXT TO THE TÜRK TELEKOM STADIUM... EVERYONE KNOWS WHERE,

Maslak and Levent. Skyland Istanbul is located in the middle of these two critical locations that bring together modern life and business world in Istanbul. With direct access from the TEM Highway and Cendere Street, Skyland Istanbul offers easy access to all parts of the city with its nearby subway station, and literally dazzles with its location. Skyland Istanbul is just a five-minute drive from the FSM Bridge (second Bosporus bridge), and is close to the airports, YSS Bridge (third Bosporus bridge), subway and the link roads. These are just a few of the transportation advantages that add value to Skyland Istanbul... With Skyland Istanbul, the word "far" is now farther away than ever.

# **A DIFFERENT** LIFE IN **ISTANBUL'S** MOST POPULAR $\_OCATION$