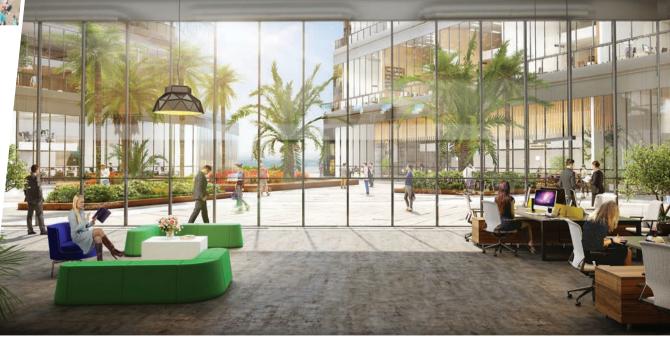

### UNLIMITED OFFICE OPTIONS FOR THOSE WHO THINK BIG

Skyland Istanbul meets every expectation of those aiming to reach the summit in business life with five different office types and unlimited office options that can be designed in any desired size. Skyland Istanbul offices are easily accessible from every point of Istanbul as they have the advantage of being located between Levent and Maslak. The future is here today thanks to the technological infrastructure of Skyland Istanbul.

Sky Office, Sky TEM, Sky Atrium, Sky Max, and Sky Flat offices, which provide all the unique features of Skyland Istanbul, await those who dream of a large, spacious office in the center of the city.

## NOT JUST ANY OFFICE, A "COMPLETE OFFICE"

An office is only an office if it is complete. Skyland Istanbul offers you a complete business life with its "Complete Office" approach, which it has reflected in all of its office options. For example, you can store all the documents and materials you need in your private archive room. You can organize your meetings in meeting rooms, and hold your conferences in the conference hall. In addition, your building will include a magnificent reception, where front-desk personnel will welcome all your

guests and offer you all the services you need. After all, this is Skyland

Istanbul. The new address of your dream

office...