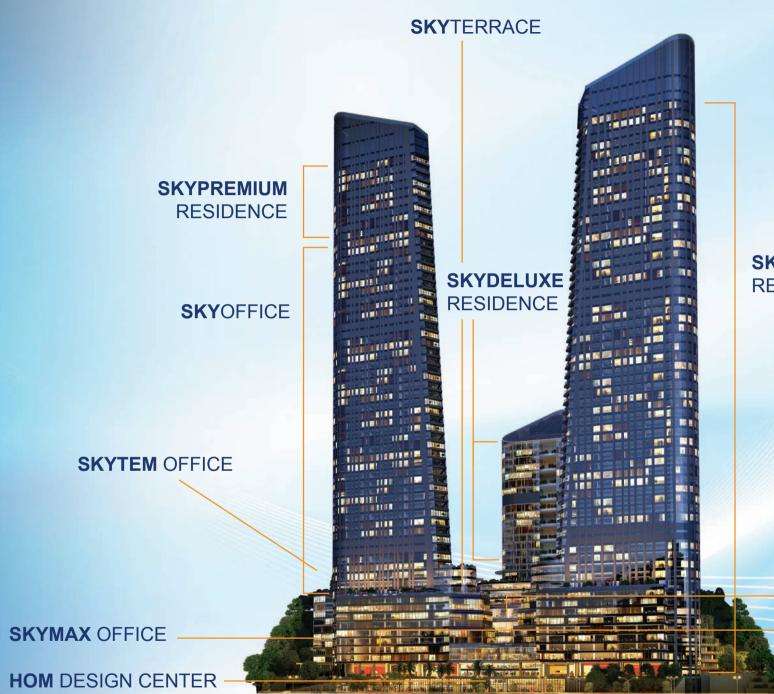

# CHANGE NOT ONLY YOUR HOME,

Experience life with the highest standards at Skyland Istanbul, which furnishes residences with prestige, and the city center with residences. Sky Residence, SkyPremium Residence and SkyDeluxe Residence...

### UNLIMITED OFFICE OPTIONS FOR THOSE WHO THINK BIG

Skyland Istanbul meets every expectation of those aiming to reach the summit in business life with five different office types and unlimited office options that can be designed in any desired size. Skyland Istanbul offices are easily accessible from every point of Istanbul as they have the advantage of being located between Levent and Maslak. The future is here today thanks to the technological infrastructure of Skyland Istanbul.

Sky Office, Sky TEM, Sky Atrium, Sky Max, and Sky Flat offices, which provide all the unique features of Skyland Istanbul, await those who dream of a large, spacious office in the center of the city.