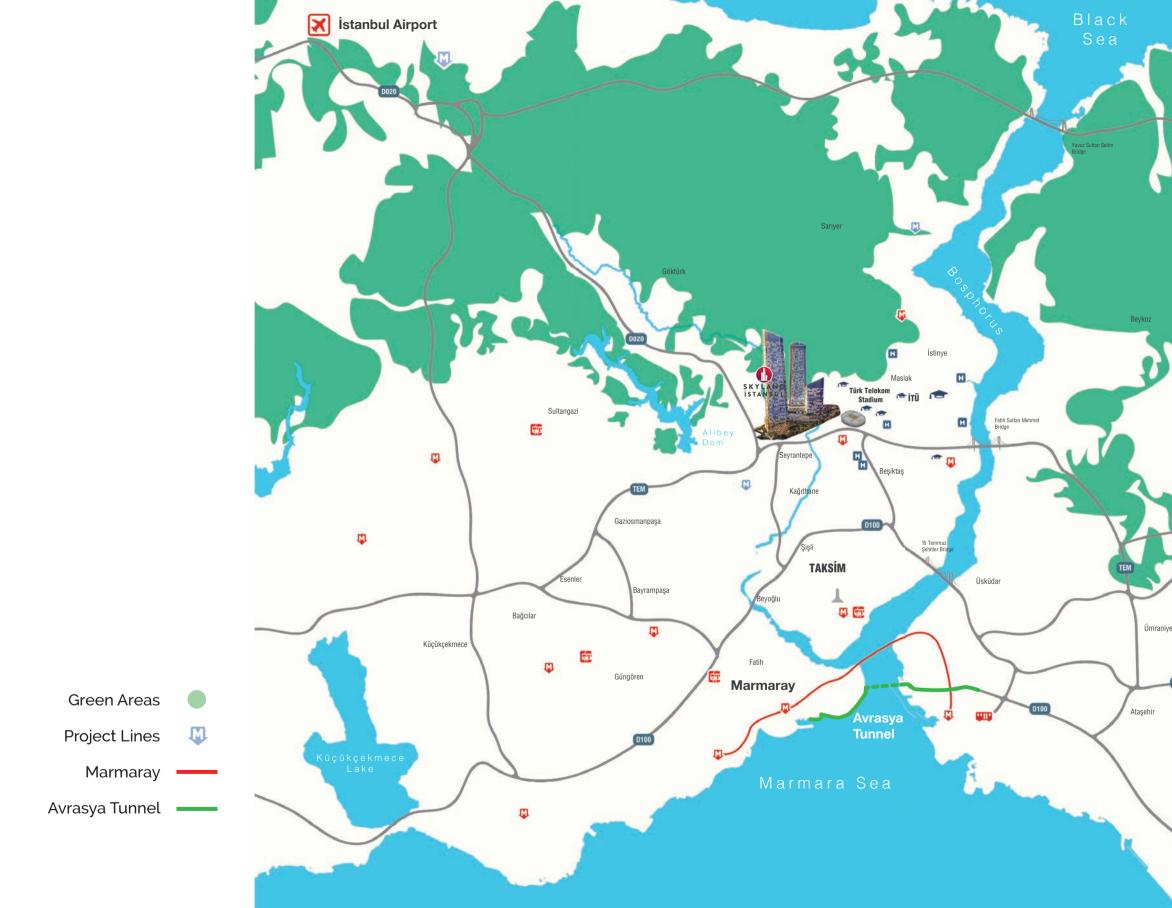

# IT IS BETWEEN LEVENT AND MASLAK, AND NEXT TO THE TÜRK TELEKOM STADIUM... EVERYONE KNOWS WHERE,

Maslak and Levent. Skyland Istanbul is located in the middle of these two critical locations that bring together modern life and business world in Istanbul. With direct access from the TEM Highway and Cendere Street, Skyland Istanbul offers easy access to all parts of the city with its nearby subway station, and literally dazzles with its location. Skyland Istanbul is just a five-minute drive from the FSM Bridge (second Bosporus bridge), and is close to the airports, YSS Bridge (third Bosporus bridge), subway and the link roads. These are just a few of the transportation advantages that add value to Skyland Istanbul... With Skyland Istanbul, the word "far" is now farther away than ever.

With its exclusive direct TEM Highway access, Skyland Istanbul impresses with its elegant, thoughtfully designed architecture and modern perspective. Skyland Istanbul is a complete project that offers a 360-degree view of Istanbul; customizable office options; the HOM Design Center, a concept shopping center that will unite the design world; a SkyTerrace and many social facilities...