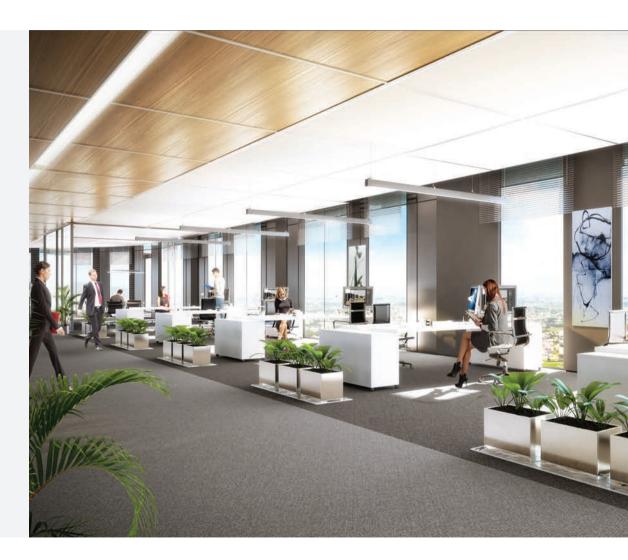

### UNLIMITED OFFICE OPTIONS FOR THOSE WHO THINK BIG

Skyland Istanbul meets every expectation of those aiming to reach the summit in business life with five different office types and unlimited office options that can be designed in any desired size. Skyland Istanbul offices are easily accessible from every point of Istanbul as they have the advantage of being located between Levent and Maslak. The future is here today thanks to the technological infrastructure of Skyland Istanbul.

Sky Office, Sky TEM, Sky Atrium, Sky Max, and Sky Flat offices, which provide all the unique features of Skyland Istanbul, await those who dream of a large, spacious office in the center of the city.