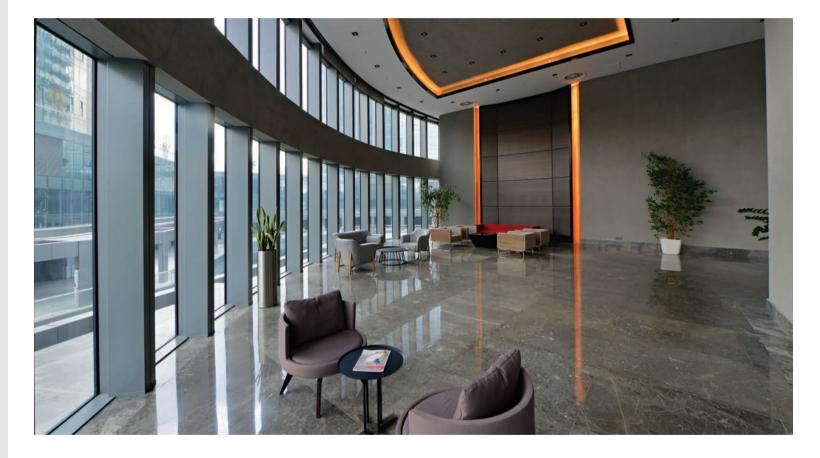

### THERE IS NOTHING LIKE THE SKYATRIUM OFFICE.

Skyland Istanbul SkyAtrium Offices will be the only address for those looking for an extensive and spacious office at the center of Istanbul and in the heart of the business world.

With a ceiling height of eight meters and office options of up to 4,600 m<sup>2</sup> for a single floor, SkyAtrium Offices drew admiration at first sight.

SkyAtrium Offices are becoming more dynamic with mezzanine floors and independent sections separating the entrances, lobby, security and elevators leading directly to the SkyTerrace area.