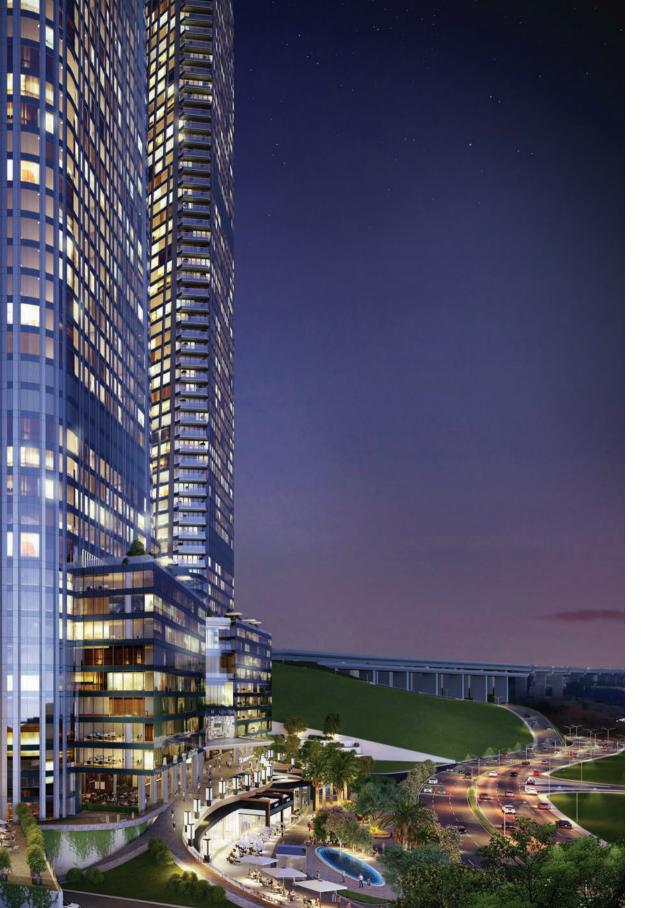

# IT IS BETWEEN LEVENT AND MASLAK, AND NEXT TO THE TÜRK TELEKOM STADIUM... EVERYONE KNOWS WHERE,

Maslak and Levent. Skyland Istanbul is located in the middle of these two critical locations that bring together modern life and business world in Istanbul. With direct access from the TEM Highway and Cendere Street, Skyland Istanbul offers easy access to all parts of the city with its nearby subway station, and literally dazzles with its location. Skyland Istanbul is just a five-minute drive from the FSM Bridge (second Bosporus bridge), and is close to the airports, YSS Bridge (third Bosporus bridge), subway and the link roads. These are just a few of the transportation advantages that add value to Skyland Istanbul... With Skyland Istanbul, the word "far" is now farther away than ever.

# A LIFE LIKE A DREAM.

A life-changing project rising in one of Istanbul's most valuable and central locations...

Rising next to Levent and Maslak with its residences, offices and concept shopping mall, Skyland Istanbul bears the signatures of Broadway Malyan, who designed famous buildings around the world, and famous architect Peter Vaughan.

With its exclusive direct TEM Highway access, Skyland Istanbul impresses with its elegant, thoughtfully designed architecture and modern perspective. Skyland Istanbul is a complete project that offers a 360-degree view of Istanbul; customizable office options; the HOM Design Center, a concept shopping center that will unite the design world; a SkyTerrace and many social facilities...