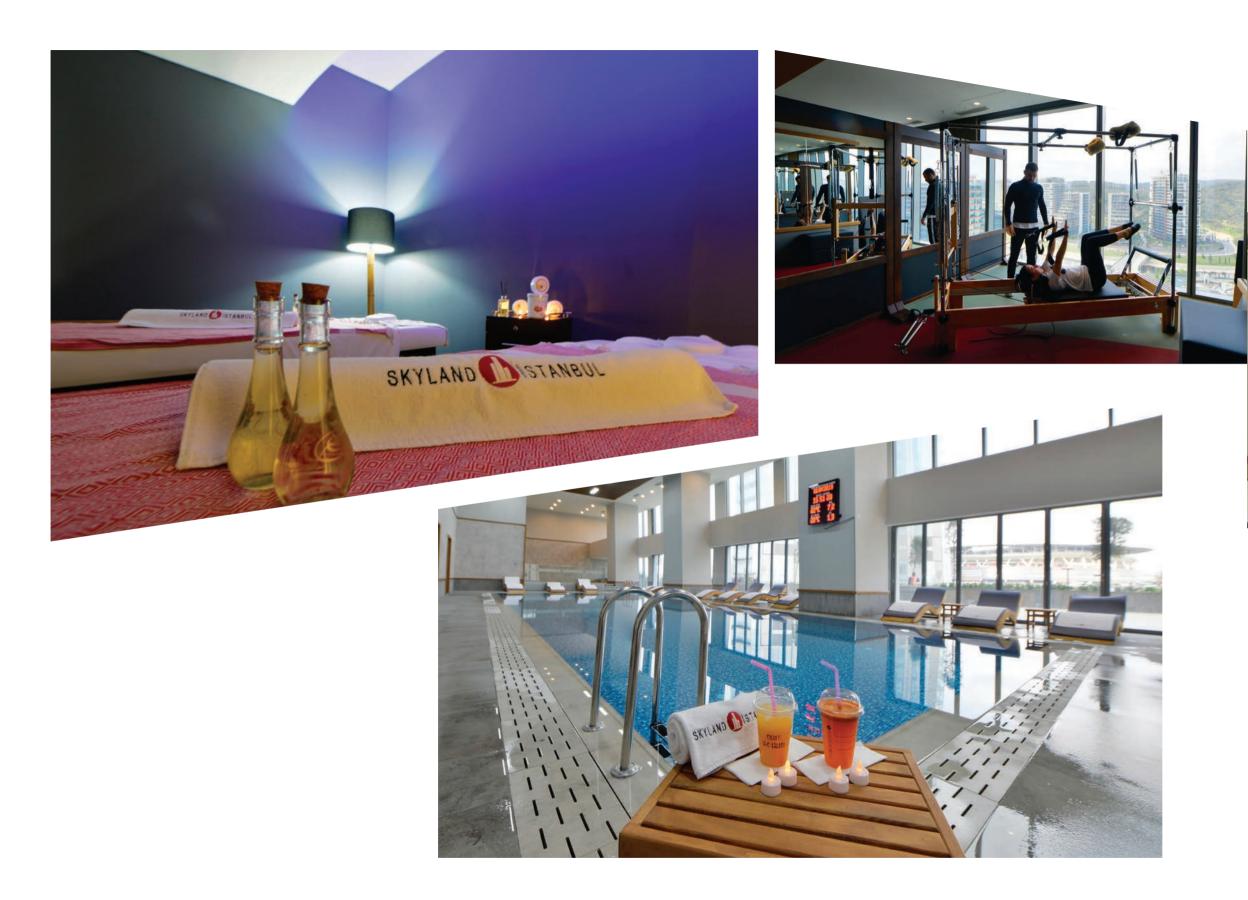

BUT ALSO YOUR LIFESTYLE.

Each offers a unique lifestyle experience; however, they share a common thread of luxury, comfort and technology...

In addition to social facilities, such as concierge, a fitness and wellness center, and a swimming pool, a fascinating view of Istanbul awaits you at Skyland Istanbul, which offers a variety of amenities ranging from studio apartments to 4+1 apartments. Other great features include smart home technologies, a 3,500-car-capacity parking garage, and close proximity to the city's largest source of oxygen, the Belgrade Forest.